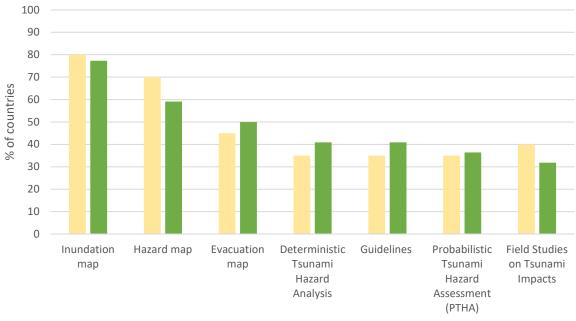

#### Figure 7: Products from tsunami hazard assessment

■ Very good ■ Good ■ Fair ■ Poor ■ Very poor

Figure 9: Capacity to undertake tsunami hazard assessments

| Areas of tsunami hazard assessment             | RII  | 2024 Rank (2018 Rank) |
|------------------------------------------------|------|-----------------------|
| Evacuation map                                 | 0.85 | 1 (1)                 |
| Hazard map                                     | 0.81 | 2 (2)                 |
| Inundation map                                 | 0.81 | 2 (3)                 |
| Deterministic tsunami hazard analysis          | 0.76 | 4 (4)                 |
| Probabilistic tsunami hazard assessment (PTHA) | 0.75 | 5 (6)                 |
| Field studies on tsunami impacts               | 0.67 | 6 (5)                 |

Figure 2: Number of hazards included in a multi-hazard assessment

Table 1: Ranking of priority areas for capacity improvement in tsunami hazard assessment

| Areas of tsunami hazard assessment             | RII  | 2024 Rank (2018 Rank) |
|------------------------------------------------|------|-----------------------|
| Evacuation map                                 | 0.85 | 1 (1)                 |
| Hazard map                                     | 0.81 | 2 (2)                 |
| Inundation map                                 | 0.81 | 2 (3)                 |
| Deterministic tsunami hazard analysis          | 0.76 | 4 (4)                 |
| Probabilistic tsunami hazard assessment (PTHA) | 0.75 | 5 (6)                 |
| Field studies on tsunami impacts               | 0.67 | 6 (5)                 |

Table 1: Ranking of priority areas for capacity improvement in tsunami hazard assessment

Figure 10: Capacity to give training and/or consultancy on tsunami hazard assessment to other countries

2018 2024