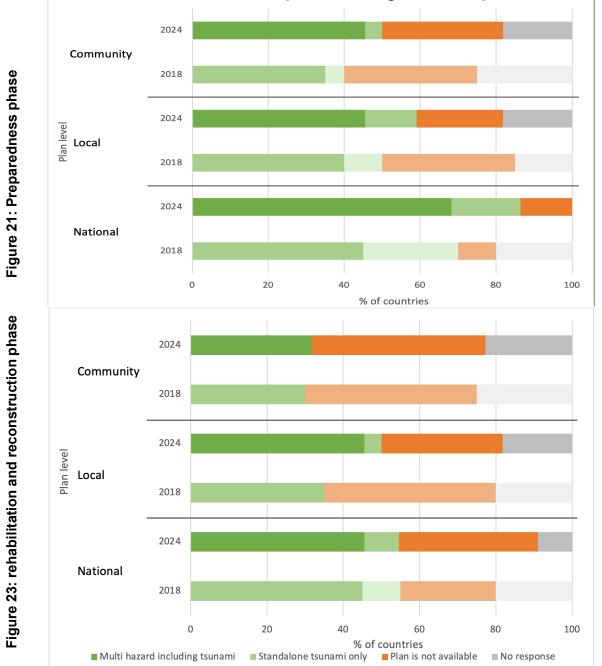

|                                                                         | -                                                                                          | 0     |
| United Arab Emirates         | 0                                                   | 0                                                             | 0                                                                       | o <sub>25</sub>                                                                            | 0     |

# PILLAR IV B

## 2. RISK ASSESSMENT AND REDUCTION - POLICIES



Figure 18: Types and phases of national tsunami policy

Figure 19: Types and phases of local tsunami policy



#### Availability of national, local and community level tsunami disaster risk reduction plans during different phases



# Figure 20: Prevention and mitigation phase

## 2. RISK ASSESSMENT AND REDUCTION - GUIDELINES



Figure 24: Types and phases of national tsunami guidelines



#### Figure 25: Types and phases of local tsunami guidelines

# TRRP

#### 5. UNESCO-IOC Tsunami Ready Recognition Programme (TRRP)

Table 3: Number of villages, cities/districtsand provinces/state levels at risk to tsunami

13 countries are already participating in TRRP

8 are not currently doing so

Of those, 6 have plans to do so in the near future, while 2 do not

| Country                         | Village | City / District | Province / State |
|---------------------------------|---------|-----------------|------------------|
| Australia                       |         |                 |                  |
| Bangladesh