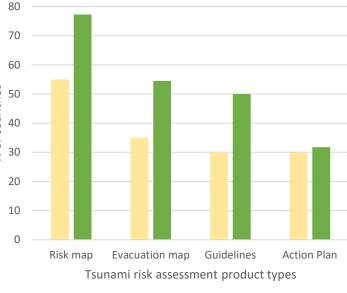

## Figure 15: Types of product to emerge from the tsunami risk assessment

Figure 16: Capacity to undertake tsunami risk assessment

Australia Bangladesh Comoros France Indian Ocean Territories India Indonesia Iran Kenya Madagascar Malaysia Maldives Mauritius Mozambique Myanmar Oman Pakistan Seychelles Singapore South Africa Sri Lanka Thailand United Arab Emirates