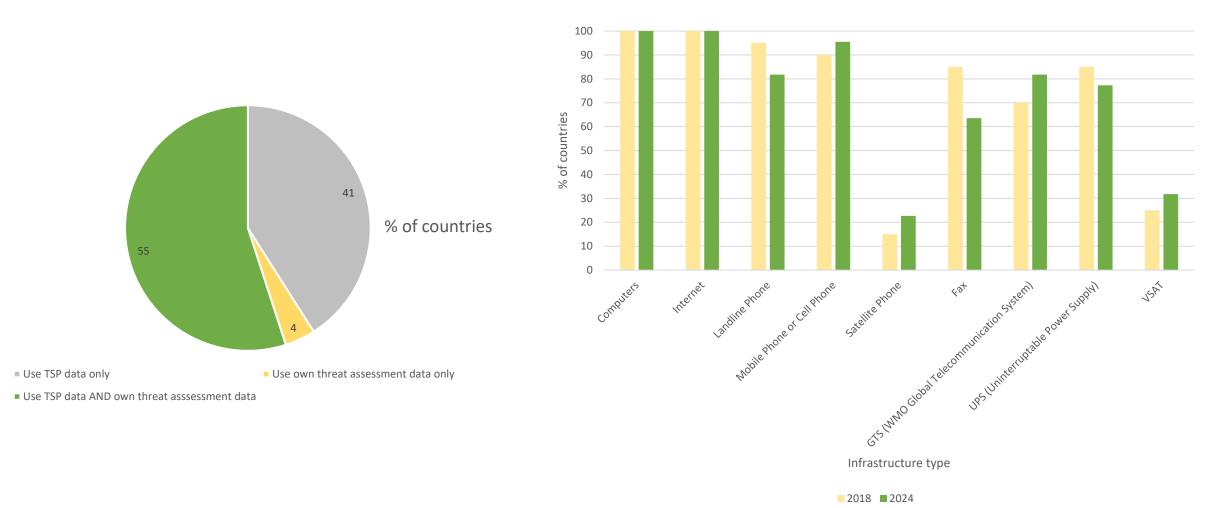

#### Figure 6: Data types used for tsunami hazard assessment

Tsunami hazard assessment product type

#### Figure 27: Infrastructure availability to support 24x7 operations