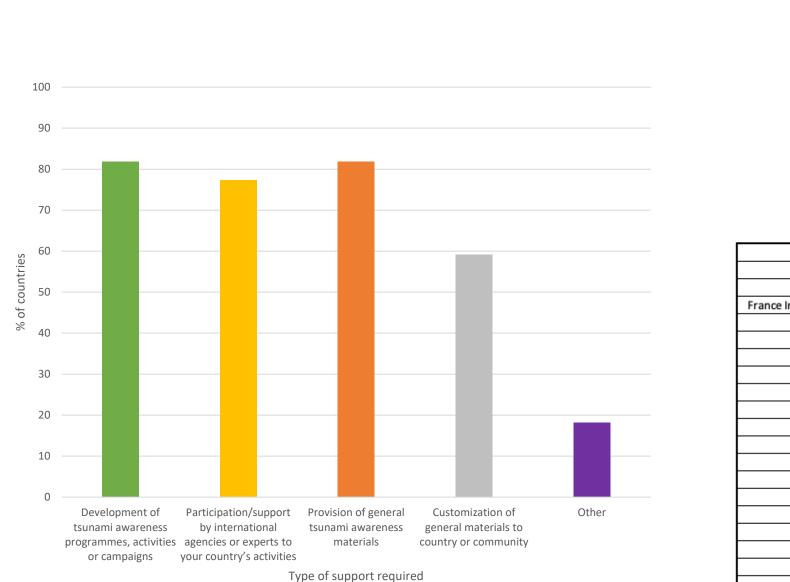

| 0                                       | 0                                           | 0                                          | •                         | 0                                       | 0                                           | 0                                          | •                         | 0                                       | 0                                           | 2                                          | •                         | 0                                       | 0                                           | 0                                          |

Yes Q = No Blank = No Response

# PILLAR IV A



#### Figure 34: Availability of evacuation infrastructure



Figure 36: Types of tsunami exercise conducted





80



Figure 40: Support required for public awareness activity

|                              | Sup                                                 | port required                                                 | l for public av                                                         | vareness acti                                                                              | vity  |
|------------------------------|-----------------------------------------------------|---------------------------------------------------------------|-------------------------------------------------------------------------|--------------------------------------------------------------------------------------------|-------|
|                              | Provision of general tsunami awareness<br>materials |