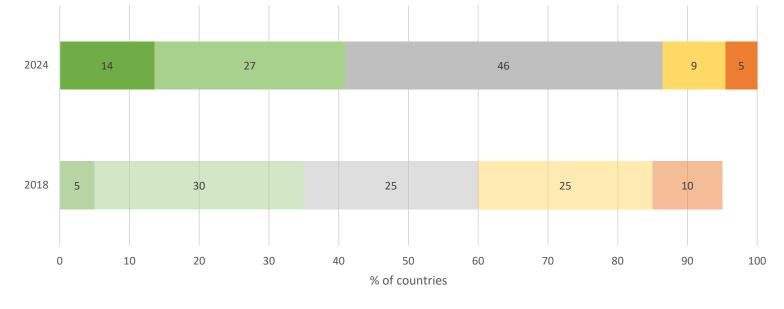

#### Figure 7: Products from tsunami hazard assessment

■ Very good ■ Good ■ Fair ■ Poor ■ Very poor

Figure 9: Capacity to undertake tsunami hazard assessments

| Areas of tsunami hazard assessment             | RII  | 2024 Rank (2018 Rank) |
|------------------------------------------------|------|-----------------------|
| Evacuation map                                 | 0.85 | 1 (1)                 |
| Hazard map                                     | 0.81 | 2 (2)                 |
| Inundation map                                 | 0.81 | 2 (3)                 |
| Deterministic tsunami hazard analysis          | 0.76 | 4 (4)                 |
| Probabilistic tsunami hazard assessment (PTHA) | 0.75 | 5 (6)                 |
| Field studies on tsunami impacts               | 0.67 | 6 (5)                 |

■ Very good ■ Good ■ Fair ■ Poor ■ Very poor

| Priority level                                                | RII  | 2024 Rank (2018 Rank) |
|---------------------------------------------------------------|------|-----------------------|
| Tsunami risk assessment at city level                         | 0.82 | 1 (1)                 |
| Tsunami risk assessment at national level                     | 0.79 | 2 (4)                 |
| Tsunami risk assessment at regional level                     | 0.78 | 3 (5)                 |
| Tsunami risk assessment at village level                      | 0.75 | 4 (2)                 |
| Tsunami risk assessment at community /<br>neighbourhood level | 0.74 | 5 (3)                 |