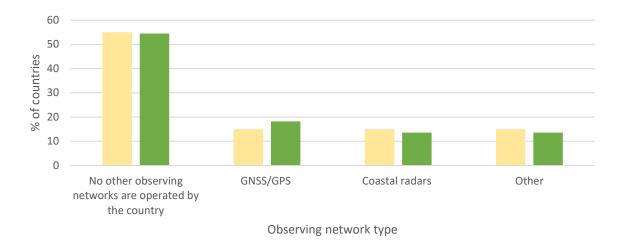

## Figure 29: Other observing networks operated and used for tsunami early warning