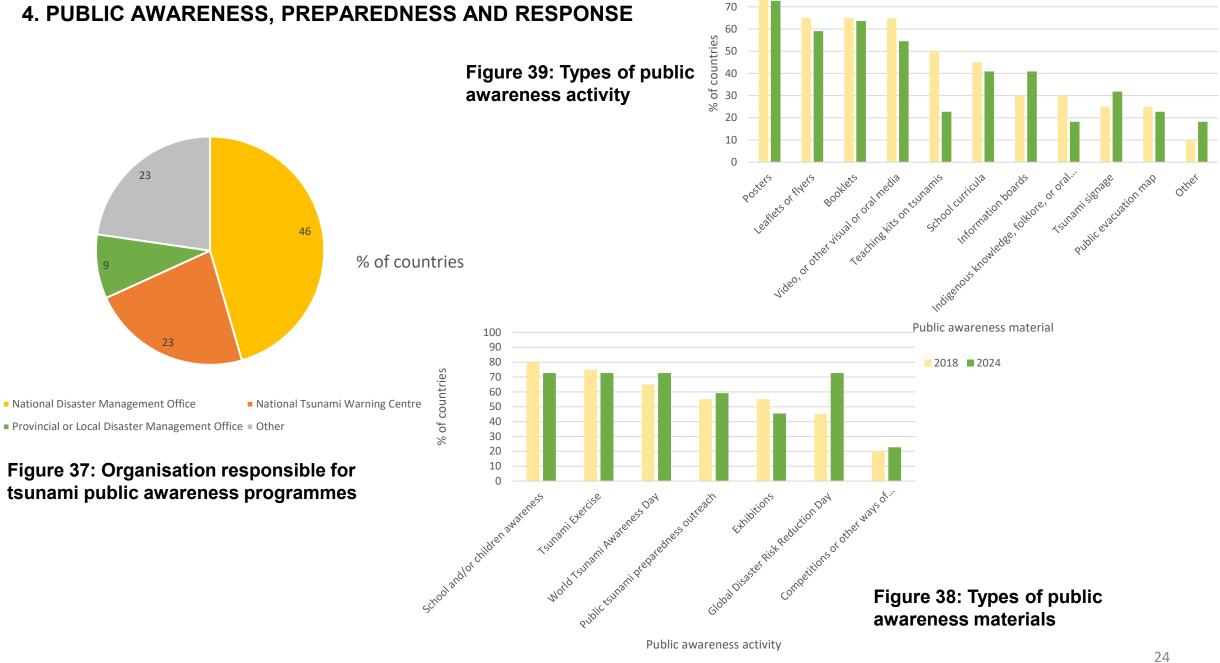

## 4. PUBLIC AWARENESS, PREPAREDNESS AND RESPONSE

- STANDARD OPERATING PROCEDURES

- STANDARD OPERATING PROCEDURES

Figure 32: Availability of, and support required to develop downstream emergency response SOP