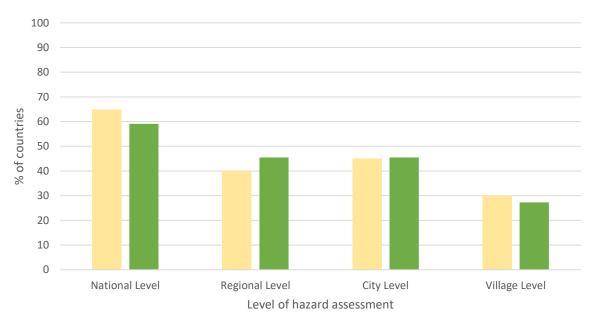

|
| Hazard map                                     | 0.81 | 2 (2)                 |
| Inundation map                                 | 0.81 | 2 (3)                 |
| Deterministic tsunami hazard analysis          | 0.76 | 4 (4)                 |
| Probabilistic tsunami hazard assessment (PTHA) | 0.75 | 5 (6)                 |
| Field studies on tsunami impacts               | 0.67 | 6 (5)                 |

# Pillar 1





- Single hazard assessment on tsunami AND multi-hazard assessment including tsunami
- Single hazard assessment only on tsunami
- Do not carry out tsunami hazard assessment

#### Figure 1: Type of hazard assessment



#### Figure 2: Number of hazards included in a multi-hazard assessment



## Figure 3: Type of hazard(s) included in multi-hazard assessment





2018 2024

## Figure 4: Organisation(s) responsible for the tsunami hazard assessment

2018 2024

## Figure 5: Level at which tsunami hazard assessment is carried out



#### Figure 6: Data types used for tsunami hazard assessment



Tsunami hazard assessment product type

#### 2018 2024

#### Figure 7: Products from tsunami hazard assessment



■ Very good ■ Good ■ Fair ■ Poor ■ Very poor



Figure 9: Capacity to undertake tsunami hazard assessments

| Areas of tsunami hazard assessment             | RII  | 2024 Rank (2018 Rank) |
|------------------------------------------------|------|-----------------------|
| Evacuation map                                 | 0.85 | 1 (1)                 |
| Hazard map                                     | 0.81 | 2 (2)                 |
| Inundation m