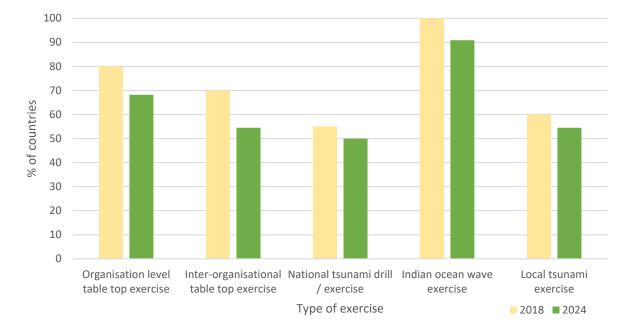

| 0                                          | •                         | 0                                       | 0                                           | 0                                          | •                         | 0                                       | 0                                           | 0                                          | •                         | 0                                       | 0                                           | 2                                          | •                         | 0                                       | 0                                           | 0                                          |

Yes Q = No Blank = No Response

# PILLAR IV A



#### Figure 34: Availability of evacuation infrastructure



Figure 36: Types of tsunami exercise conducted





80



Figure 40: Support required for public awareness activity

|                              | Sup                                                 | port required                                                 | l for public av                                                         | vareness acti                                                                              | vity  |
|------------------------------|-----------------------------------------------------|---------------------------------------------------------------|-------------------------------------------------------------------------|--------------------------------------------------------------------------------------------|-------|
|