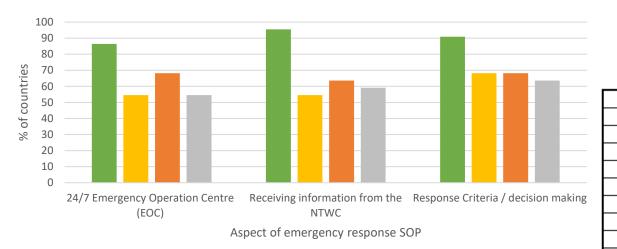

## Figure 31: Availability of, and support required to develop upstream emergency response SOP

|                                 |                           |                                         | A                                           | SPECT O                                    | F UPSTR                   | EAM EN                                  | /IERGEN                                     | CY RESP                                    | ONSE SC                   | )P                                      |                                             |                                            |  |
|---------------------------------|---------------------------|-----------------------------------------|---------------------------------------------|--------------------------------------------|---------------------------|-----------------------------------------|---------------------------------------------|--------------------------------------------|---------------------------|-----------------------------------------|---------------------------------------------|--------------------------------------------|--|
| ISE                             | 24/7                      | Emerge                                  | ncy Oper                                    | ation                                      | Receivi                   | ng inforr                               | mation fr                                   | rom the                                    | Resp                      | onse crite                              | eria / de                                   | cision                                     |  |
| 5L                              |                           | Centre                                  | (EOC)                                       |                                            |                           | NT                                      | wc                                          |                                            | making                    |                                         |                                             |                                            |  |
|                                 | SOP addresses this aspect | Support required to develop/improve SOP | Support required to develop human resources | Support required to develop infrastructure | SOP addresses this aspect | Support required to develop/improve SOP | Support required to develop human resources | Support required to develop infrastructure | SOP addresses this aspect | Support required to develop/improve SOP | Support required to develop human resources | Support required to develop infrastructure |  |
| Australia                       | •                         | 0                                       | 0                                           | 0                                          | •                         | 0                                       | 0                                           | 0                                          | •                         | 0                                       | 0                                           | 0                                          |  |
| Bangladesh                      | •                         | •                                       | •                                           | •                                          | •                         | •                                       | •                                           | •                                          | •                         | •                                       | •                                           | •                                          |  |
| Comoros                         |                           |                                         |                                             |                                            |                           |                                         |                                             |                                            |                           |                                         |                                             |                                            |  |
| France Indian Ocean Territories | •                         | 0                                       | 0                                           | 0                                          | •                         | 0                                       | 0                                           | 0                                          | •                         | •                                       | •                                           | •                                          |  |
| India                           | •                         | 0                                       | •                                           | 0                                          | •                         | 0                                       | 0                                           | 0                                          | •                         | 0                                       | 0                                           | 0                                          |  |
| Indonesia                       | •                         | •                                       | •                                           | •                                          | •                         | •                                       | •                                           | •                                          | •                         | •                                       | •                                           | •                                          |  |
| Iran                            | 0                         | •                                       | •                                           | •                                          | •                         | •                                       | 0                                           | 0                                          | •                         | •                                       | •                                           | •                                          |  |
| Kenya                           | •                         | •                                       | •                                           | •                                          | •                         | •                                       | •                                           | •                                          | •                         | •                                       | •                                           | •                                          |  |
| Madagascar                      | •                         | •                                       | •                                           | •                                          | •                         | •                                       | •                                           | •                                          | •                         | •                                       | •                                           | •                                          |  |
| Malaysia                        | •                         | 0                                       | •                                           | 0                                          | •                         | 0                                       | •                                           | 0                                          | •                         | •                                       | •                                           | 0                                          |  |
| Maldives                        | ٠                         | •                                       | •                                           | •                                          | •                         | •                                       | •                                           | •                                          | •                         | •                                       | •                                           | •                                          |  |
| Mauritius                       | ٠                         | 0                                       | 0                                           | 0                                          | •                         | 0                                       | 0                                           | 0                                          | •                         | 0                                       | 0                                           | 0                                          |  |
| Mozambique                      | ٠                         | •                                       | •                                           | •                                          | •                         | •                                       | •                                           | •                                          | •                         | •                                       | ٠                                           | •                                          |  |
| Myanmar                         |                           |                                         |                                             |                                            | •                         | •                                       | •                                           | •                                          |                           |                                         |                                             |                                            |  |
| Oman                            | ٠                         | •                                       | •                                           | •                                          | •                         | •                                       | •                                           | •                                          | •                         | •                                       | ٠                                           | •                                          |  |
| Pakistan                        | ٠                         | 0                                       | •                                           | •                                          | •                         | 0                                       | •                                           | •                                          | •                         | •                                       | ٠                                           | •                                          |  |
| Seychelles                      | •                         | •                                       | •                                           | •                                          | •                         | •                                       | •                                           | •                                          | •                         | •                                       | •                                           | •                                          |  |
| Singapore                       | •                         | 0                                       | 0                                           | •                                          | •                         | 0                                       | 0                                           | 0                                          | •                         | 0                                       | 0                                           | 0                                          |  |
| South Africa                    | •                         | •                                       | •                                           | •                                          | •                         | 0                                       | •                                           | •                                          | •                         | •                                       | •                                           | •                                          |  |
| Sri Lanka                       | ٠                         | •                                       | •                                           | •                                          | •                         | •                                       | •                                           | •                                          | •                         | •                                       | ٠                                           | •                                          |  |
| Thailand                        | •                         | •                                       | •                                           | •                                          | •                         | •                                       | •                                           | •                                          | •                         | •                                       | •                                           | •                                          |  |
| United Arab Emirates            | •                         | 0                                       | 0                                           | 0                                          | •                         | 0                                       | 0                                           | 0                                          | •                         | 0                                       | 0                                           | 0                                          |  |
|                                 | • = Y                     | es                                      | O = No                                      | Bl                                         | ank = No                  | o Respo                                 | nse                                         |                                            |                           | 20                                      |                                             |                                            |  |