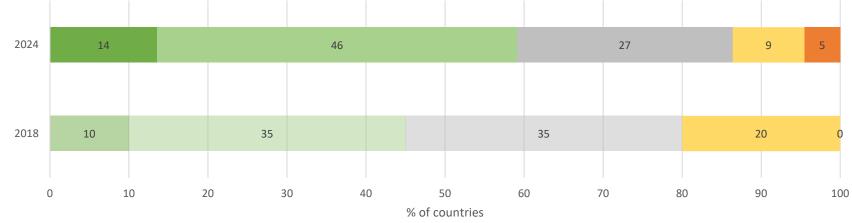

studies on tsunami impacts               | 0.67 | 6 (5)                 |

# Pillar 1





- Single hazard assessment on tsunami AND multi-hazard assessment including tsunami
- Single hazard assessment only on tsunami
- Do not carry out tsunami hazard assessment

#### Figure 1: Type of hazard assessment



#### Figure 2: Number of hazards included in a multi-hazard assessment



## Figure 3: Type of hazard(s) included in multi-hazard assessment





2018 2024

## Figure 4: Organisation(s) responsible for the tsunami hazard assessment

2018 2024

## Figure 5: Level at which tsunami hazard assessment is carried out



#### Figure 6: Data types used for tsunami hazard assessment



Tsunami hazard assessment product type

#### 2018 2024

#### Figure 7: Products from tsunami hazard assessment



■ Very good ■ Good ■ Fair ■ Poor ■ Very poor



Figure 9: Capacity to undertake tsunami hazard assessments

| Areas of tsunami hazard assessment             | RII  | 2024 Rank (2018 Rank) |
|------------------------------------------------|------|-----------------------|
| Evacuation map                                 | 0.85 | 1 (1)                 |
| Hazard map                                     | 0.81 | 2 (2)                 |
| Inundation map                                 | 0.81 | 2 (3)                 |
| Deterministic tsunami hazard analysis          | 0.76 | 4 (4)                 |
| Probabilistic tsunami hazard assessment (PTHA) | 0.75 | 5 (6)                 |
| Field studies on tsunami impacts               | 0.67 | 6 (5)                 |

Table 1: Ranking of priority area