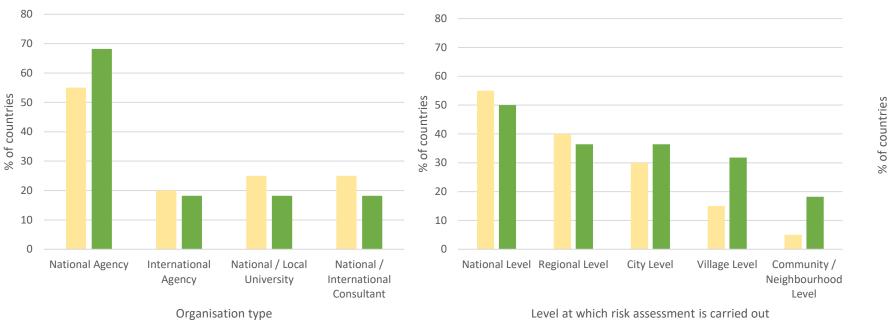

## Figure 4: Organisation(s) responsible for the tsunami hazard assessment

2018 2024

## Figure 5: Level at which tsunami hazard assessment is carried out