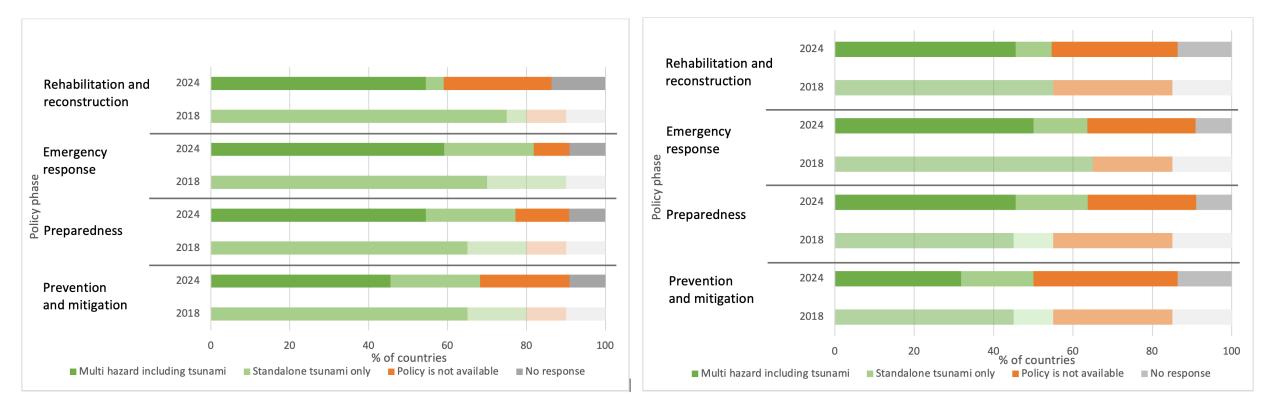

| •     |
| Thailand                     |                                                     | 0                                                             |                                                                         | -                                                                                          | 0     |
| United Arab Emirates         | 0                                                   | 0                                                             | 0                                                                       | o <sub>25</sub>                                                                            | 0     |

# PILLAR IV B

## 2. RISK ASSESSMENT AND REDUCTION - POLICIES



Figure 18: Types and phases of national tsunami policy

Figure 19: Types and phases of local tsunami policy



#### Availability of national, local and community level tsunami disaster risk reduction plans during different phases



# Figure 20: Prevention and mitigation phase

## 2. RISK ASSESSMENT AND REDUCTION - GUIDELINES



Figure 24: Types and phases of national tsunami guidelines



#### Figure 25: Types and phases of local tsunami guidelines

# TRRP

#### 5. UNESCO-IOC Tsunami Ready Recognition Programme (TRRP)

Table 3: Number of villages, cities/districtsand provinces/state levels at risk to tsunami

13 countries are already participating in TRRP

8 are not currently doing so

Of those, 6 have plans to do so in the near future, while 2 do not

| Country