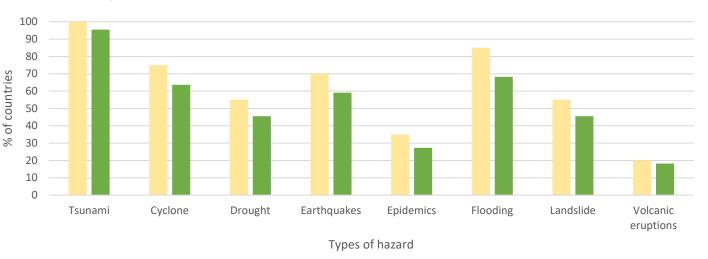

|
| Evacuation map                                 | 0.85 | 1 (1)                 |
| Hazard map                                     | 0.81 | 2 (2)                 |
| Inundation map                                 | 0.81 | 2 (3)                 |
| Deterministic tsunami hazard analysis          | 0.76 | 4 (4)                 |
| Probabilistic tsunami hazard assessment (PTHA) | 0.75 | 5 (6)                 |
| Field studies on tsunami impacts               | 0.67 | 6 (5)                 |

# Pillar 1





- Single hazard assessment on tsunami AND multi-hazard assessment including tsunami
- Single hazard assessment only on tsunami
- Do not carry out tsunami hazard assessment

#### Figure 1: Type of hazard assessment



#### Figure 2: Number of hazards included in a multi-hazard assessment



## Figure 3: Type of hazard(s) included in multi-hazard assessment





2018 2024

## Figure 4: Organisation(s) responsible for the tsunami hazard assessment

2018 2024

## Figure 5: Level at which tsunami hazard assessment is carried out



#### Figure 6: Data types used for tsunami hazard assessment



Tsunami hazard assessment product type

#### 2018 2024

#### Figure 7: Products from tsunami hazard assessment



■ Very good ■ Good ■ Fair ■ Poor ■ Very poor



Figure 9: Capacity to undertake tsunami hazard assessments

| Areas of tsunami hazard assessment             | RII  | 2024 Rank (2018 Rank) |
|------------------------------------------------|------|-----------------------|
| Evacuation map                                 | 0.85 | 1 (1)                 |
| Hazard map