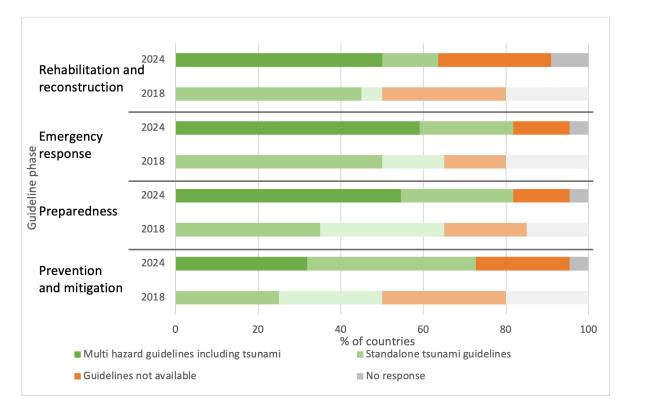

# Pillar 1

- Single hazard assessment on tsunami AND multi-hazard assessment including tsunami
- Single hazard assessment only on tsunami
- Do not carry out tsunami hazard assessment

#### Figure 1: Type of hazard assessment