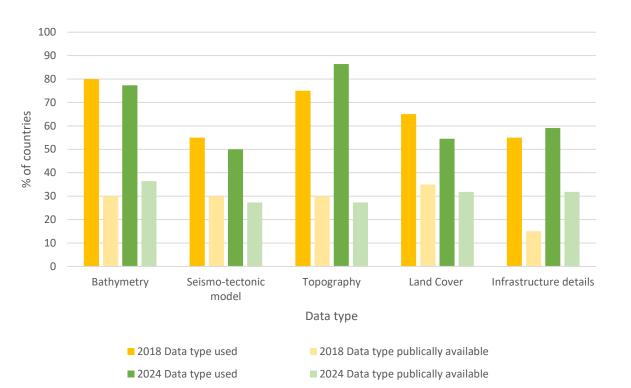

#### Figure 6: Data types used for tsunami hazard assessment

Tsunami hazard assessment product type