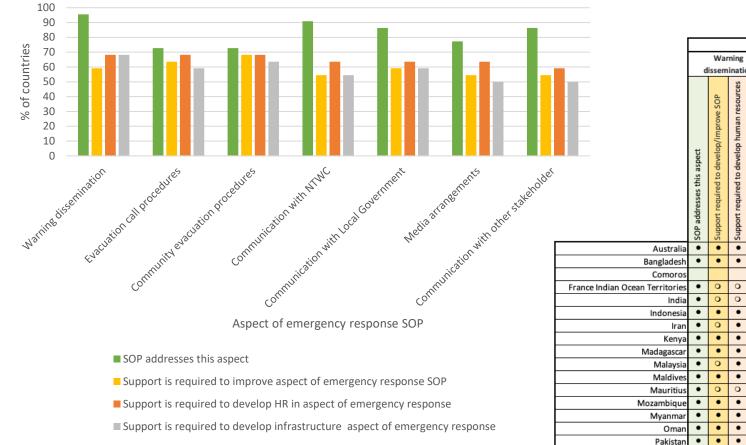

## 4. PUBLIC AWARENESS, PREPAREDNESS AND RESPONSE

- STANDARD OPERATING PROCEDURES

- STANDARD OPERATING PROCEDURES

Figure 32: Availability of, and support required to develop downstream emergency response SOP

|                              |                           |                                         |                                             |                                            |                           |                                         |                                             |                                            | A                         | SPEC                                    | TOF                                         | DOW                                        | NSTR                      | EAM                                     | EMER                                        | GENO                                       | Y RES                     | PON                                     | SE SO                                       | Р                                          |                           |                                         |                                             |                                            |                           |                                         |                                             |                                            |
|------------------------------|---------------------------|-----------------------------------------|---------------------------------------------|--------------------------------------------|---------------------------|-----------------------------------------|---------------------------------------------|--------------------------------------------|---------------------------|-----------------------------------------|---------------------------------------------|--------------------------------------------|---------------------------|-----------------------------------------|---------------------------------------------|--------------------------------------------|---------------------------|-----------------------------------------|---------------------------------------------|--------------------------------------------|---------------------------|-----------------------------------------|---------------------------------------------|--------------------------------------------|---------------------------|-----------------------------------------|---------------------------------------------|--------------------------------------------|
|                              |                           | War                                     | rning                                       |                                            | E١                        | /acua                                   | tion ca                                     | all                                        |                           | Comn                                    | nunity                                      | '                                          | Com                       | munio                                   | ation                                       | with                                       | Com                       | muni                                    | caton                                       | with                                       | Med                       | ia arra                                 | ingem                                       | ents                                       | Com                       | munic                                   | ation                                       | with                                       |
|                              | d                         | lissem                                  | inatio                                      | n                                          |                           | proce                                   | dures                                       |                                            |                           | evac                                    | uation                                      |                                            |                           | NT                                      | wc                                          |                                            | local government          |                                         |                                             | ent                                        |                           |                                         |                                             |                                            | othe                      | er stal                                 | kehol                                       | lers                                       |
|                              | SOP addresses this aspect | Support required to develop/improve SOP | Support required to develop human resources | Support required to develop infrastructure | SOP addresses this aspect | Support required to develop/improve SOP | Support required to develop human resources | Support required to develop infrastructure | SOP addresses this aspect | Support required to develop/improve SOP | Support required to develop human resources | Support required to develop infrastructure | SOP addresses this aspect | Support required to develop/improve SOP | Support required to develop human resources | Support required to develop infrastructure | SOP addresses this aspect | Support required to develop/improve SOP | Support required to develop human resources | Support required to develop infrastructure | SOP addresses this aspect | Support required to develop/improve SOP | Support required to develop human resources | Support required to develop infrastructure | SOP addresses this aspect | Support required to develop/improve SOP | Support required to develop human resources | Support required to develop infrastructure |
| Australia                    | •                         | •                                       | •                                           | 0                                          | •                         | •                                       | •                                           | 0                                          | •                         | •                                       | •                                           | •                                          | •                         | •                                       | •                                           | 0                                          | •                         | •                                       | •                                           | 0                                          | •                         | •                                       | •                                           | 0                                          | •                         | •                                       | •                                           | 0                                          |
| Bangladesh                   | ٠                         | •                                       | •                                           | ٠                                          | ٠                         | ٠                                       | •                                           | •                                          | ٠                         | •                                       | •                                           | •                                          | ٠                         | •                                       | •                                           | •                                          | ٠                         | •                                       | •                                           | •                                          | ٠                         | •                                       | •                                           | ٠                                          | ٠                         | ٠                                       | •                                           | ٠                                          |
| Comoros                      |                           |                                         |                                             |                                            |                           |                                         |                                             |                                            |                           |                                         |                                             |                                            |                           |                                         |                                             |                                            |                           |                                         |                                             |                                            |                           |                                         |                                             |                                            |                           |                                         |                                             |                                            |
| nce Indian Ocean Territories | ٠                         | 0                                       | 0                                           | 0                                          | ٠                         | 0                                       | 0                                           | 0                                          | ٠                         | 0                                       | 0                                           | 0                                          | ٠                         | 0                                       | 0                                           | 0                                          | ٠                         | 0                                       | 0                                           | 0                                          | ٠                         | 0                                       | 0                                           | 0                                          | ٠                         | 0                                       | 0                                           | 0                                          |
| India                        | ٠                         | 0                                       | 0                                           | 0                                          | •                         | 0                                       | •                                           | 0                                          | ٠                         | 0                                       | ٠                                           | 0                                          | ٠                         | 0                                       | 0                                           | 0                                          | ٠                         | 0                                       | 0                                           | 0                                          | ٠                         | 0                                       | 0                                           | 0                                          | ٠                         | 0                                       | 0                                           | 0                                          |
| Indonesia                    | ٠                         | ٠                                       | •                                           | ٠                                          | ٠                         | •                                       | •                                           | ٠                                          | ٠                         | •                                       | ٠                                           | •                                          | ٠                         | ٠                                       | ٠                                           | •                                          | •                         | ٠                                       | ٠                                           | •                                          | ٠                         | ٠                                       | ٠                                           | ٠                                          | ٠                         | ٠                                       | •                                           | ٠                                          |
| Iran                         | ٠                         | 0                                       | •                                           | ٠                                          | ٠                         | 0                                       | 0                                           | 0                                          | ٠                         | •                                       | 0                                           | 0                                          | ٠                         | 0                                       | 0                                           | 0                                          | •                         | 0                                       | 0                                           | 0                                          | ٠                         | 0                                       | 0                                           | 0                                          | ٠                         | 0                                       | 0                                           | 0                                          |
| Kenya                        | ٠                         | ٠                                       | •                                           | ٠                                          | ٠                         | ٠                                       | •                                           | •                                          | ٠                         | •                                       | ٠                                           | •                                          | ٠                         | ٠                                       | ٠                                           | ٠                                          | ٠                         | ٠                                       | ٠                                           | ٠                                          | ٠                         | ٠                                       | •                                           | ٠                                          | ٠                         | ٠                                       | •                                           | ٠                                          |
| Madagascar                   | ٠                         | ٠                                       | ٠                                           | ٠                                          | •                         | •                                       | •                                           | ٠                                          | ٠                         | ٠                                       | ٠                                           | •                                          | ٠                         | ٠                                       | ٠                                           | •                                          | •                         | ٠                                       | ٠                                           | •                                          | ٠                         | ٠                                       | ٠                                           | ٠                                          | ٠                         | ٠                                       | •                                           | ٠                                          |
| Malaysia                     | ٠                         | 0                                       | •                                           | ٠                                          | ٠                         | 0                                       | •                                           | 0                                          | ٠                         | 0                                       | ٠                                           | 0                                          | ٠                         | 0                                       | ٠                                           | 0                                          | •                         | 0                                       | ٠                                           | 0                                          | ٠                         | 0                                       | •                                           | 0                                          | ٠                         | 0                                       | •                                           | 0                                          |
| Maldives                     | ٠                         | ٠                                       | •                                           | ٠                                          | 0                         | ٠                                       | •                                           | •                                          | 0                         | •                                       | •                                           | •                                          | ٠                         | ٠                                       | ٠                                           | •                                          | ٠                         | ٠                                       | ٠                                           | •                                          | ٠                         |                                         | ٠                                           | ٠                                          | ٠                         | ٠                                       | •                                           | ٠                                          |
| Mauritius                    | ٠                         | 0                                       | 0                                           | 0                                          | ٠                         | ٠                                       | 0                                           | ٠                                          | ٠                         | •                                       | 0                                           | ٠                                          | ٠                         | 0                                       | 0                                           | 0                                          | •                         | 0                                       | 0                                           | ٠                                          | ٠                         | 0                                       | 0                                           | 0                                          | ٠                         | 0                                       | 0                                           | 0                                          |
| Mozambique                   | ٠                         | •                                       | •                                           | •                                          | •                         | ٠                                       | •                                           | •                                          | ٠                         | •                                       | •                                           | •                                          | •                         | •                                       | •                                           | •                                          | •                         | •                                       | •                                           | •                                          | ٠                         | •                                       | •                                           | ٠                                          | ٠                         | •                                       | •                                           | ٠                                          |
| Myanmar                      | ٠                         | •                                       | •                                           | •                                          |                           |                                         |                                             |                                            |                           |                                         |                                             |                                            |                           |                                         |                                             |                                            |                           |                                         |                                             |                                            |                           |                                         |                                             |                                            |                           |                                         |                                             |                                            |
| Oman                         | ٠                         | •                                       | •                                           | ٠                                          | ٠                         | ٠                                       | •                                           | •                                          | ٠                         | •                                       | •                                           | •                                          | ٠                         | •                                       | ٠                                           | •                                          | ٠                         | •                                       | ٠                                           | •                                          | ٠                         | •                                       | •                                           | •                                          | ٠                         | •                                       | •                                           | ٠                                          |
| Pakistan                     | ٠                         | ٠                                       | •                                           | •                                          | 0                         | ٠                                       | •                                           | •                                          | 0                         | ٠                                       | ٠                                           | •                                          | ٠                         | •                                       | ٠                                           | •                                          | •                         | •                                       | •                                           | •                                          | ٠                         | •                                       | •                                           | ٠                                          | ٠                         | 0                                       | 0                                           | 0                                          |
| Seychelles                   | ٠                         | •                                       | •                                           | ٠                                          | 0                         | ٠                                       | •                                           | ٠                                          | 0                         | •                                       | ٠                                           | •                                          | ٠                         | •                                       | •                                           | •                                          | •                         | •                                       | •                                           | •                                          | 0                         | •                                       | ٠                                           | ٠                                          | ٠                         | ٠                                       | •                                           | ٠                                          |
| Singapore                    | ٠                         | 0                                       | 0                                           | 0                                          | ٠                         | 0                                       | 0                                           | 0                                          | ٠                         | 0                                       | 0                                           | 0                                          | ٠                         | 0                                       | 0                                           | 0                                          | •                         | 0                                       | 0                                           | 0                                          | ٠                         | 0                                       | 0                                           | 0                                          | ٠                         | 0                                       | 0                                           | 0                                          |
| South Africa                 | ٠                         | 0                                       | 0                                           | ٠                                          | 0                         | ٠                                       | ٠                                           | ٠                                          | 0                         | •                                       | ٠                                           | •                                          | ٠                         | 0                                       | ٠                                           | •                                          | ٠                         | ٠                                       | •                                           | ٠                                          | 0                         | ٠                                       | ٠                                           |                                            | 0                         | ٠                                       | ٠                                           | ٠                                          |
| Sri Lanka                    | ٠                         | ٠                                       | •                                           | ٠                                          | ٠                         | ٠                                       | •                                           | ٠                                          | ٠                         | •                                       | •                                           | •                                          | ٠                         | •                                       | •                                           | •                                          | ٠                         | •                                       | ٠                                           | •                                          | 0                         | •                                       | ٠                                           | ٠                                          | ٠                         | •                                       | •                                           | ٠                                          |
| Thailand                     | ٠                         | •                                       | •                                           | ٠                                          | ٠                         | ٠                                       | •                                           | •                                          | ٠                         | •                                       | •                                           | •                                          | ٠                         | •                                       | •                                           | •                                          | •                         | •                                       | •                                           | •                                          | ٠                         | •                                       | •                                           | ٠                                          | ٠                         | ٠                                       | •                                           | ٠                                          |
| United Arab Emirates         | •                         | 0                                       | 0                                           | 0                                          | •                         | 0                                       | 0                                           | 0                                          | •                         | 0                                       | 0                                           | 0                                          | •                         | 0                                       | 0                                           | 0                                          | •                         | 0                                       | 0                                           | 0                                          | •                         | 0                                       | 0                                           | 2                                          | •                         | 0                                       | 0                                           | 0                                          |

Yes Q = No Blank = No Response