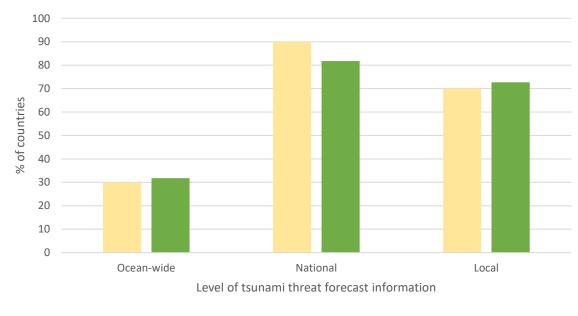

## **3. DETECTION, WARNING AND DISSEMINATION** – DETECTION AND WARNING

2018 2024

Figure 28: Level of tsunami threat forecast information is produced by the responsible organisation

2018 2024