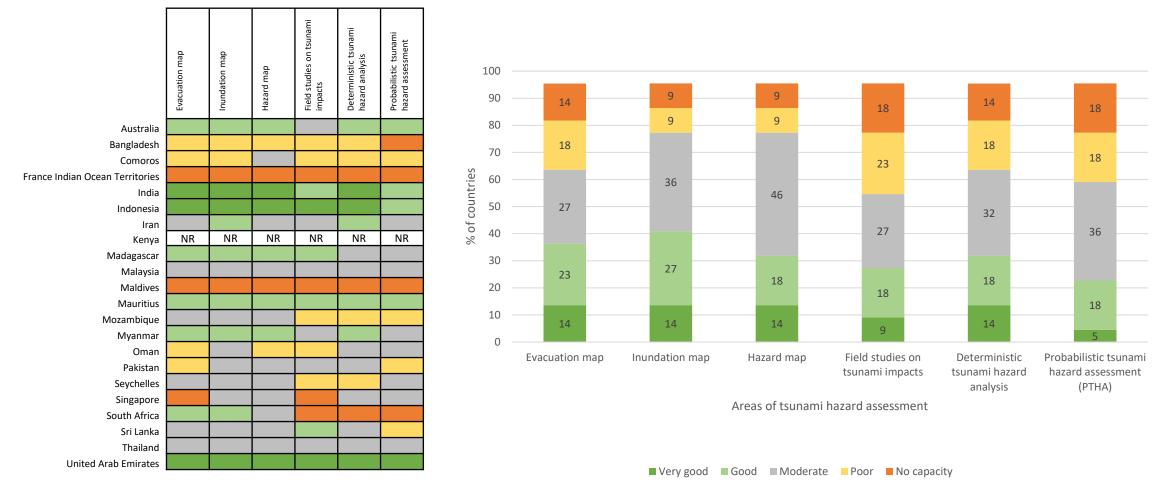

Figure 2: Number of hazards included in a multi-hazard assessment

Table 1: Ranking of priority areas for capacity improvement in tsunami hazard assessment

| Areas of tsunami hazard assessment             | RII  | 2024 Rank (2018 Rank) |
|------------------------------------------------|------|-----------------------|
| Evacuation map                                 | 0.85 | 1 (1)                 |
| Hazard map                                     | 0.81 | 2 (2)                 |
| Inundation map                                 | 0.81 | 2 (3)                 |
| Deterministic tsunami hazard analysis          | 0.76 | 4 (4)                 |
| Probabilistic tsunami hazard assessment (PTHA) | 0.75 | 5 (6)                 |
| Field studies on tsunami impacts               | 0.67 | 6 (5)                 |

#### Figure 7: Products from tsunami hazard assessment

■ Very good ■ Good ■ Fair ■ Poor ■ Very poor

Figure 9: Capacity to undertake tsunami hazard assessments

| Areas of tsunami hazard assessment             | RII  | 2024 Rank (2018 Rank) |
|------------------------------------------------|------|-----------------------|
| Evacuation map                                 | 0.85 | 1 (1)                 |
| Hazard map                                     | 0.81 | 2 (2)                 |
| Inundation map                                 | 0.81 | 2 (3)                 |
| Deterministic tsunami hazard analysis          | 0.76 | 4 (4)                 |
| Probabilistic tsunami hazard assessment (PTHA) | 0.75 | 5 (6)                 |
| Field studies on tsunami impacts               | 0.67 | 6 (5)                 |

Table 1: Ranking of priority areas for capacity improvement in tsunami hazard assessment

Figure 10: Capacity to give training and/or consultancy on tsunami hazard assessment to other countries

2018 2024