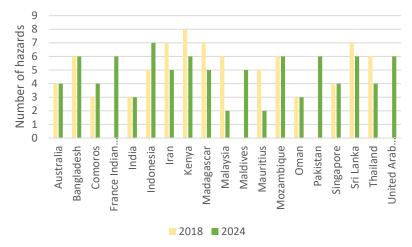

Figure 2: Number of hazards included in a multi-hazard assessment

Table 1: Ranking of priority areas for capacity improvement in tsunami hazard assessment

| Areas of tsunami hazard assessment             | RII  | 2024 Rank (2018 Rank) |
|------------------------------------------------|------|-----------------------|
| Evacuation map                                 | 0.85 | 1 (1)                 |
| Hazard map                                     | 0.81 | 2 (2)                 |
| Inundation map                                 | 0.81 | 2 (3)                 |
| Deterministic tsunami hazard analysis          | 0.76 | 4 (4)                 |
| Probabilistic tsunami hazard assessment (PTHA) | 0.75 | 5 (6)                 |
| Field studies on tsunami impacts               | 0.67 | 6 (5)                 |

#### Figure 2: Number of hazards included in a multi-hazard assessment