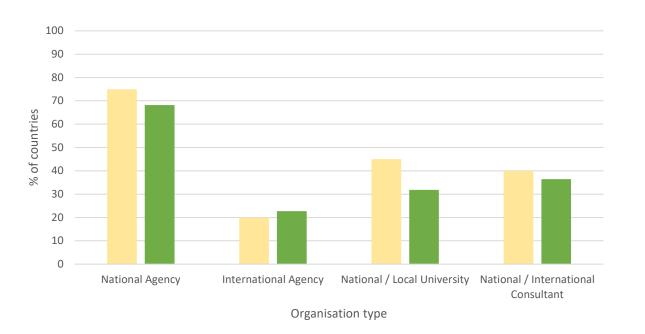

## Figure 4: Organisation(s) responsible for the tsunami hazard assessment

2018 2024