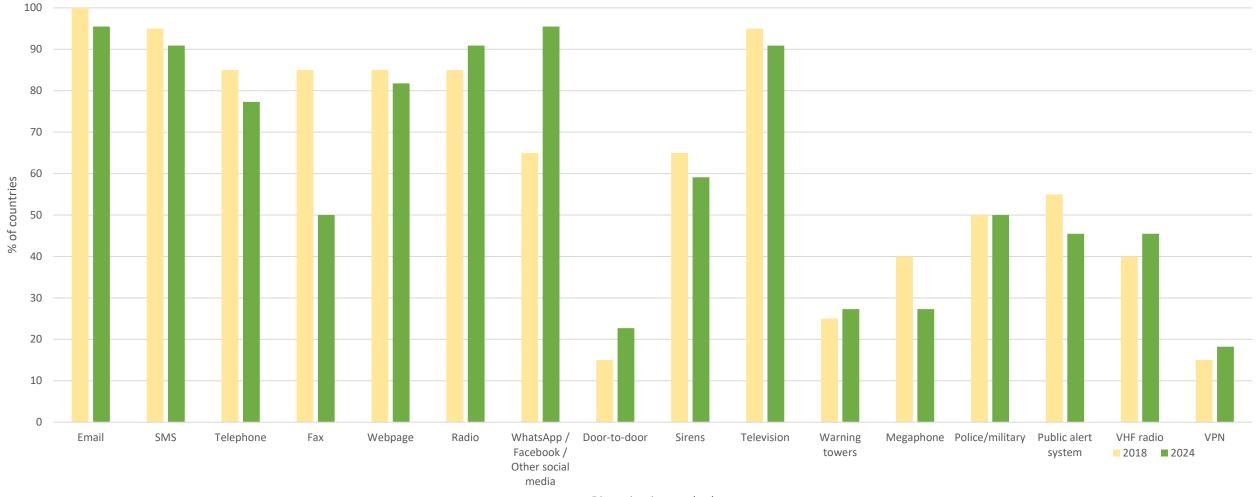

#### Figure 30: How tsunami information is disseminated

■ SOP addresses this aspect of emergency response

Support is required to improve aspect of emergency response SOP

■ Support is required to develop HR in aspect of emergency response