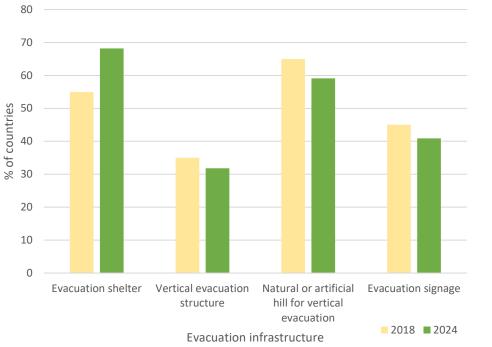

| 0                                           | 0                                          | •                         | 0                                       | 0                                           | 0                                          | •                         | 0                                       | 0                                           | 0                                          | •                         | 0                                       | 0                                           | 2                                          | •                         | 0                                       | 0                                           | 0                                          |

Yes Q = No Blank = No Response

# PILLAR IV A



#### Figure 34: Availability of evacuation infrastructure



Figure 36: Types of tsunami exercise conducted





80



Figure 40: Support required for public awareness activity

|                              | Sup                                                 | port required                                                 | l for public av                                                         | vareness acti                                                                              | vity  |
|------------------------------|-----------------------------------------------------|---------------------------------------------------------------|-------------------------------------------------------------------------|----------------------------------------------------------------------