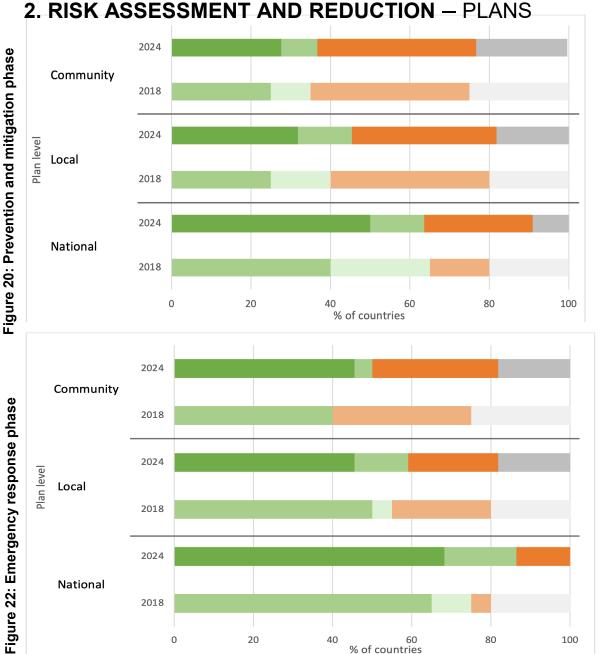

|                                                     | 0                                                             |                                                                         | -                                                                                          | 0     |
| United Arab Emirates         | 0                                                   | 0                                                             | 0                                                                       | o <sub>25</sub>                                                                            | 0     |

# PILLAR IV B

## 2. RISK ASSESSMENT AND REDUCTION - POLICIES



Figure 18: Types and phases of national tsunami policy

Figure 19: Types and phases of local tsunami policy



#### Availability of national, local and community level tsunami disaster risk reduction plans during different phases



# Figure 20: Prevention and mitigation phase

## 2. RISK ASSESSMENT AND REDUCTION - GUIDELINES



Figure 24: Types and phases of national tsunami guidelines



#### Figure 25: Types and phases of local tsunami guidelines

# TRRP

#### 5. UNESCO-IOC Tsunami Ready Recognition Programme (TRRP)

Table 3: Number of villages, cities/districtsand provinces/state levels at risk to tsunami

13 countries are already participating in TRRP

8 are not currently doing so

Of those, 6 have plans to do so in the near future, while 2 do not

| Country                         | Village | City / District | Province / State |
|---------------------------------|---------|-----------------