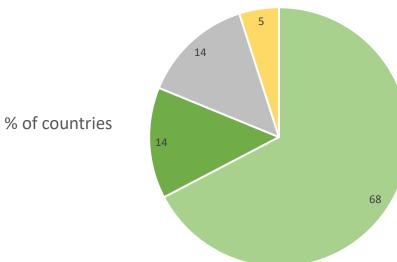

# Pillar 1

- Single hazard assessment on tsunami AND multi-hazard assessment including tsunami
- Single hazard assessment only on tsunami
- Do not carry out tsunami hazard assessment

#### Figure 1: Type of hazard assessment