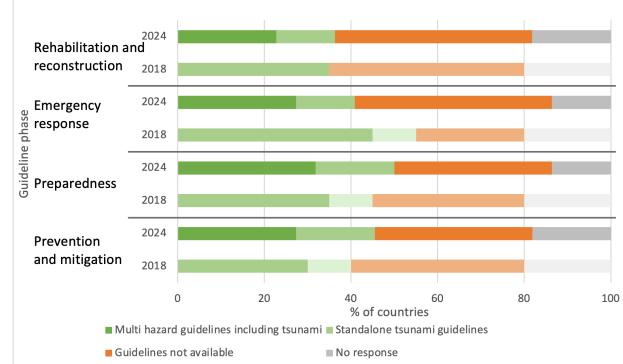

# Pillar 1

- Single hazard assessment on tsunami AND multi-hazard assessment including tsunami
- Single hazard assessment only on tsunami
- Do not carry out tsunami hazard assessment

#### Figure 1: Type of hazard assessment