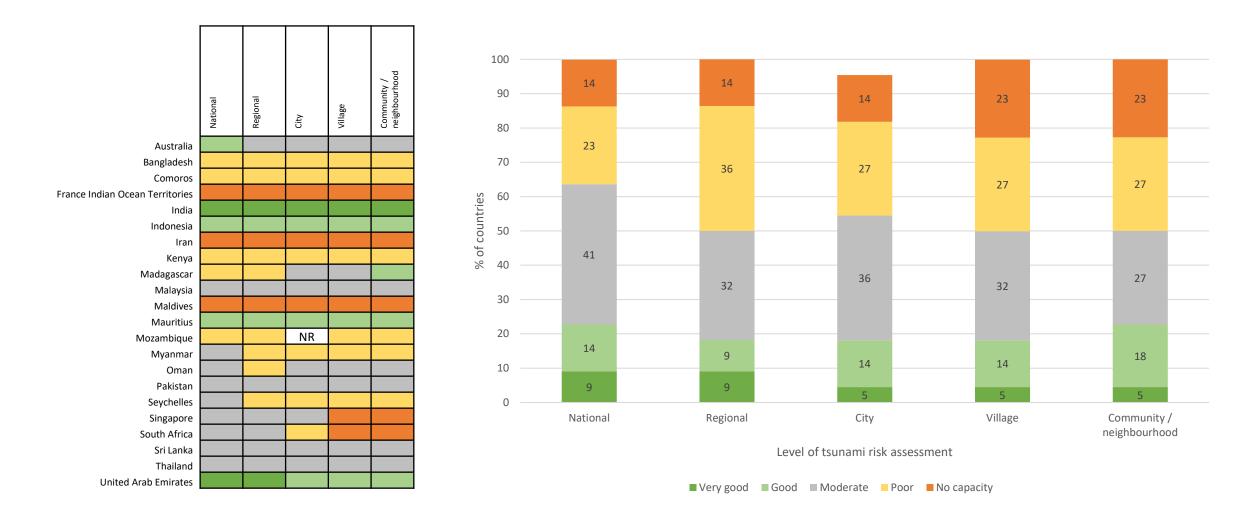

## Figure 5: Level at which tsunami hazard assessment is carried out

## Figure 14: Level at which tsunami risk assessment is carried out

<sup>2018 2024</sup> 