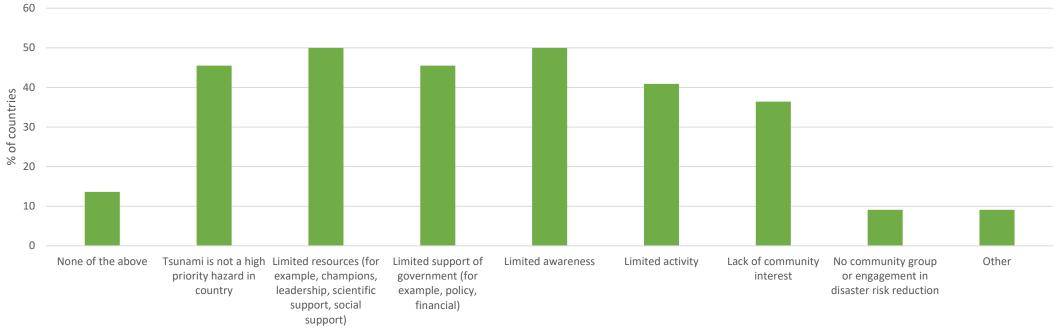

n be easily done through mobilising national experts and funding Yes, it can be partially done through mobilising national experts and funding, but also needs some international technical expertise No, there is a strong need for technical support organised through IOTIC and/or ICG/IOTWMS activities

Figure 41: Country responses on national capacity according to different aspects of the TRRP



Aspects of TRRP capacity

No, there is a strong need for technical support organised through IOTIC and/or ICG/IOTWMS activities

- Yes, it can be partially done through mobilising national experts and funding, but also needs some international technical expertise
- Yes, it can be easily done through mobilising national experts and funding

## 5. UNESCO-IOC Tsunami Ready Recognition Programme (TRRP)



Challenges that inhibit TRRP or similar

Figure 43: Challenges that inhibit the implementation of TRRP or similar national initiatives

# Thank You....