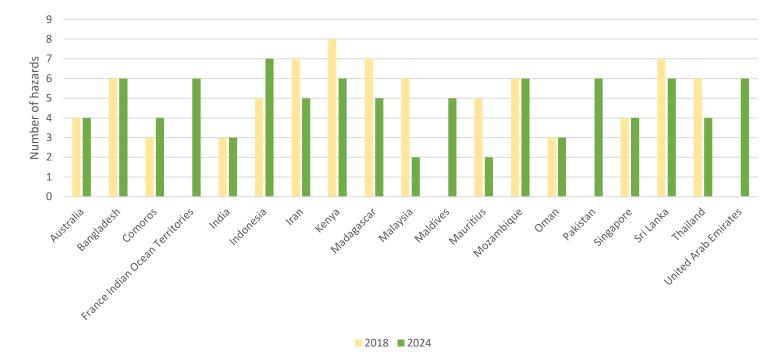

Figure 2: Number of hazards included in a multi-hazard assessment

Table 1: Ranking of priority areas for capacity improvement in tsunami hazard assessment

| Areas of tsunami hazard assessment             | RII  | 2024 Rank (2018 Rank) |
|------------------------------------------------|------|-----------------------|
| Evacuation map                                 | 0.85 | 1 (1)                 |
| Hazard map                                     | 0.81 | 2 (2)                 |
| Inundation map                                 | 0.81 | 2 (3)                 |
| Deterministic tsunami hazard analysis          | 0.76 | 4 (4)                 |
| Probabilistic tsunami hazard assessment (PTHA) | 0.75 | 5 (6)                 |
| Field studies on tsunami impacts               | 0.67 | 6 (5)                 |

#### Figure 2: Number of hazards included in a multi-hazard assessment