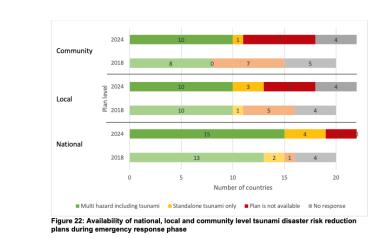

18

Australia, Bangladesh, Comoros, France (Indian Ocean Territories), India, Indonesia, Iran, Kenya, Madagascar, Malaysia, Mauritius, Mozambique, Myanmar, Oman, Pakistan, Singapore, Sri Lanka, Thailand (18)

18 + 4 = 22 in 2024

Maldives, Seyshelles, South Africa, United Arab Emirates (4)

## Limitations

- Where possible, summary data from the 2018 survey is displayed alongside the 2024 results to aid comparisons.
- Caution should be used when drawing direct comparisons between the results.
  - Differences in the composition of countries responding to the 2018 and 2024 surveys
  - Changes to the personnel who completed the survey on behalf of each country
- It is a self assessment and responses have not been validated



Figure 2: Number of hazards included in a multi-hazard assessment



Table 1: Ranking of priority areas for capacity improvement in tsunami hazard assessment

| Areas of tsunami hazard assessment             | RII  | 2024 Rank (2018 Rank) |
|------------------------------------------------|------|-----------------------|
| Evacuation map                                 | 0.85 | 1 (1)                 |
| Hazard map                                     | 0.81 | 2 (2)                 |
| Inundation map                                 | 0.81 | 2 (3)                 |
| Deterministic tsunami hazard analysis          | 0.76 | 4 (4)                 |
| Probabilistic tsunami hazard assessment (PTHA) | 0.75 | 5 (6)                 |
| Field studies on tsunami impacts               | 0.67 | 6 (5)                 |

# Pillar 1





- Single hazard assessment on tsuna