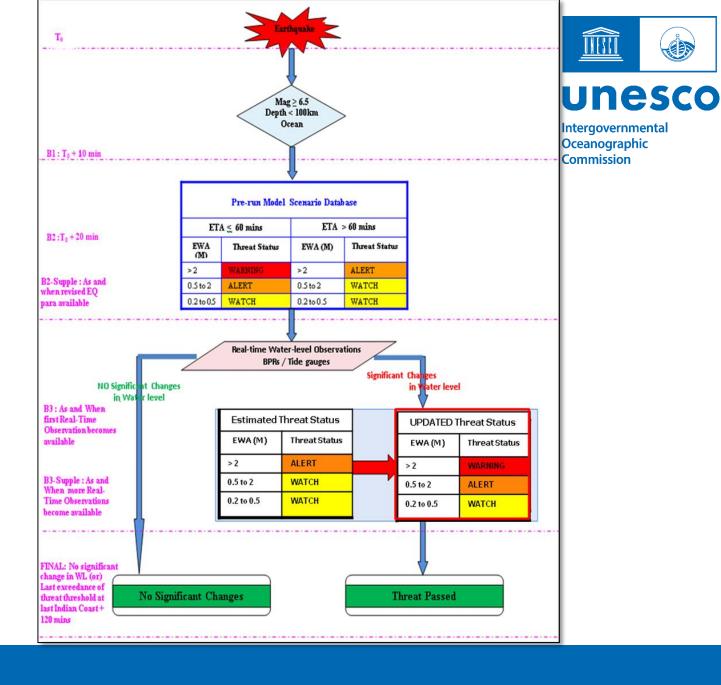

### **NTWC SOP & Timelines**

- The Indian Tsunami Early Warning Centre (ITEWC) services for an event commence whenever an earthquake is recorded with  $M \ge 6.5$  within the Indian Ocean and  $M \ge 8.0$  outside of the Indian Ocean
- Uniquely designed SOP for generation of timely and accurate tsunami bulletins to handle both near-source and far-source coastal regions
- Based on proximity of a coastal zone to the tsunamigenic earthquake source regions and Expected Wave Heights from Models

Commission

- Near Coastal Areas (< 60 min travel time of waves).
- Warning: > 2 M Expected Run-up FLASH MoES, MHA, NDMA, NCMC, NDRF Battalions, SEOC, DEOC, Public, Media
- Alert: 0.5 2M Expected Run-up Emergency MoES, MHA, NDMA, NCMC, NDRF Battalions, SEOC, DEOC, Public, Media
- Watch: < 0.5 M Expected Run-up Ops MoES, MHA, NDMA, NCMC, NDRF Battalions, SEOC, DEOC
- Far Coastal Areas (> 60 min travel time of waves).
  - Alert: > 2M Expected Run-up Emergency MoES, MHA, NDMA, NCMC, NDRF Battalions, SEOC, DEOC
  - Watch: 0.5 2 M Expected Run-up Ops MoES, MHA, NDMA, NCMC, NDRF Battalions, SEOC, DEOC

# Types of Dullatine O Timelines

| Types of Bulletins & Timelines |                                                                                                                                                                                                                                      |                                                                                                          |  |  |
|--------------------------------|--------------------------------------------------------------------------------------------------------------------------------------------------------------------------------------------------------------------------------------|----------------------------------------------------------------------------------------------------------|--|--|
| Bulletin                       | Information                                                                                                                                                                                                                          | Time of issue (Earthquake<br>Origin time as T <sub>0</sub> ) minutes                                     |  |  |
| Type-1<br>(Tsunami genesis)    | Preliminary EQ Parameters and LAND / NO THREAT Information based on EQ Location, Magnitude & Depth.                                                                                                                                  | T <sub>0</sub> +10                                                                                       |  |  |
|                                | Preliminary EQ Parameters and <b>Qualitative Tsunamigenic potential</b> based on EQ Location, Magnitude & Depth                                                                                                                      |                                                                                                          |  |  |
| Type-2<br>(Potential Threat)   | Preliminary EQ Parameters and NO THREAT Information from Model Scenarios                                                                                                                                                             | T <sub>0</sub> + 20                                                                                      |  |  |
|                                | Preliminary EQ Parameters and <b>Quantitative Tsunami Threat</b> (WARNING / ALERT / WATCH) Information from Model Scenarios                                                                                                          |                                                                                                          |  |  |
| Type-2- Updates                | Revised EQ Parameters and Quantitative Tsunami Threat (WARNING / ALERT / WATCH) Information from Model Scenarios - If revised EQ Parameters are available much before the real-time water level observations are reported.           | as and when revised earthquake<br>parameters are available or after<br>Earthquake Elapsed Time + 60 mins |  |  |
| Type-3 (Confirmed Threat)      | Revised EQ Parameters and <b>Quantitative Tsunami Threat</b> (WARNING / ALERT / WATCH) Information from Model Scenarios and <b>Real-time water level observations</b> indicating Tsunami Generation.                                 | as and when the first real-time water level observation is available                                     |  |  |
| Type-3<br>Supplementary – xx   | Revised EQ Parameters and Quantitative Tsunami Threat (WARNING / ALERT / WATCH) Information from Model Scenarios and Real-time water level observations indicating Tsunami Generation Threat PASSED information for individual Zones | Hourly update / as and when the subsequent real-time water level observations are available              |  |  |
| Type-4<br><b>(Final)</b>       | Issued when water levels from multiple gauges confirm that no significant tsunami was generated.                                                                                                                                     |                                                                                                          |  |  |
|                                | 120 minutes after a significant tsunami passes the last Indian threat zone; Final bulletin and no further bulletins will be issued unless additional information becomes available                                                   | Issued 2 hours after last arrival time in the Indian coast of a                                          |  |  |