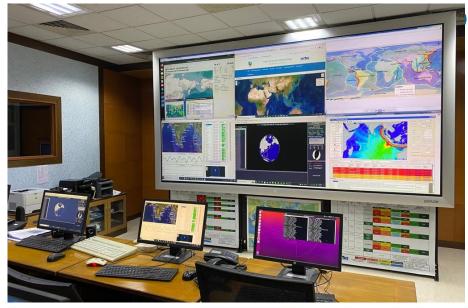

# **Indian Tsunami Early Warning Centre (ITEWC)**

Indian Tsunami Early Warning Centre operated by INCOIS, is the nodal alert generating agency to provide the Tsunami advisories to India.

- ☐ The Indian Tsunami Early Warning System (ITEWS) was established in 2007.
- □ ITEWS comprises a real-time network of seismic stations, tide gauges, Tsunami Buoy Network, and a 24X7 operational tsunami warning center to detect tsunamigenic earthquakes, monitor tsunamis, and provide timely advisories to vulnerable communities.
- □ ITEWC issue advisories/bulletins to India (NTWC) and Indian Ocean rim countries (TSP-IOTWMS)

### **ITEWC Website and Products**

Tsunami Advisories and bulletins are made available on a dedicated website.

https://tsunami.incois.gov.in