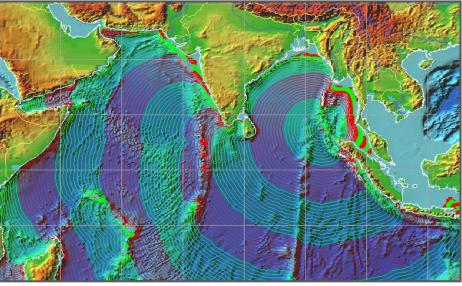

#### **Makran Subduction Zone**

 If Earthquake occurs at Makran Subduction zone, Travel Time to nearest Indian Coast (Gujarat) are 2 to 3 hrs

#### **Andaman-Sumatra Subduction Zone**

- If Earthquake happens at Nicobar Islands, travel times to nearest coast (A&N Islands) are 20 to 30 min
- For Indian main land travel times are 2 to 3 hrs

### Intergovernmental Oceanographic Commission

- Tsunami Travel Times & Response time
- Depending upon the Earthquake location (Makran/Andaman-Sumatra Subduction Zone) the response time for evacuation of coastal population could range between 10 min to few hours.
- As Andaman & Nicobar Islands situated right on subduction zone the available response time is very short