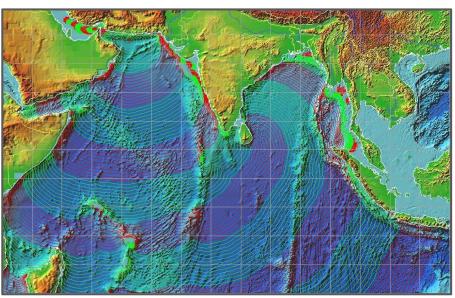

#### **Makran Subduction Zone**

 If Earthquake occurs at Makran Subduction zone, Travel Time to nearest Indian Coast (Gujarat) are 2 to 3 hrs

#### **Andaman-Sumatra Subduction Zone**

- If Earthquake happens at Nicobar Islands, travel times to nearest coast (A&N Islands) are 20 to 30 min
- For Indian main land travel times are 2 to 3 hrs

### Intergovernmental Oceanographic Commission

- Tsunami Travel Times & Response time
- Depending upon the Earthquake location (Makran/Andaman-Sumatra Subduction Zone) the response time for evacuation of coastal population could range between 10 min to few hours.
- As Andaman & Nicobar Islands situated right on subduction zone the available response time is very short