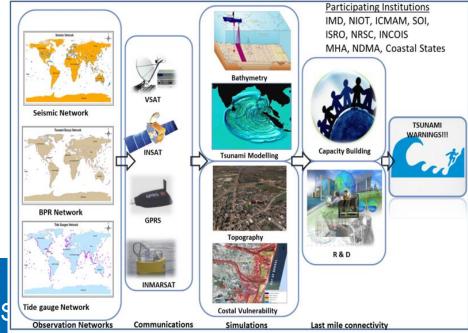

# **Indian Tsunami Early Warning Centre (ITEWC)**

Indian Tsunami Early Warning Centre operated by INCOIS, is the nodal alert generating agency to provide the Tsunami advisories to India.

- ☐ The Indian Tsunami Early Warning System (ITEWS) was established in 2007.
- □ ITEWS comprises a real-time network of seismic stations, tide gauges, Tsunami Buoy Network, and a 24X7 operational tsunami warning center to detect tsunamigenic earthquakes, monitor tsunamis, and provide timely advisories to vulnerable communities.
- □ ITEWC issue advisories/bulletins to India (NTWC) and Indian Ocean rim countries (TSP-IOTWMS)