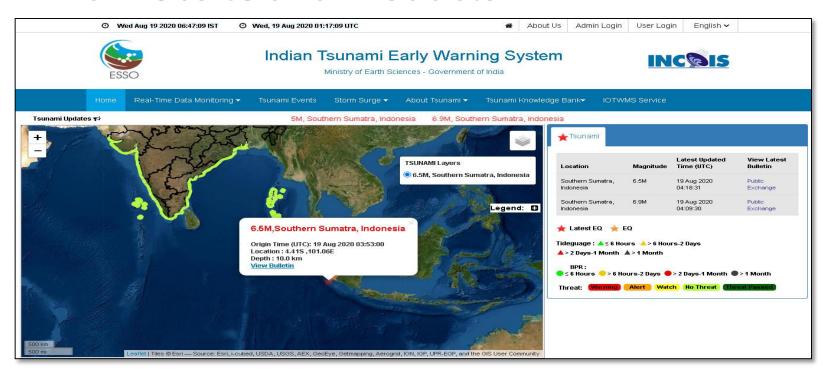

### **ITEWC Website and Products**

Tsunami Advisories and bulletins are made available on a dedicated website.

https://tsunami.incois.gov.in