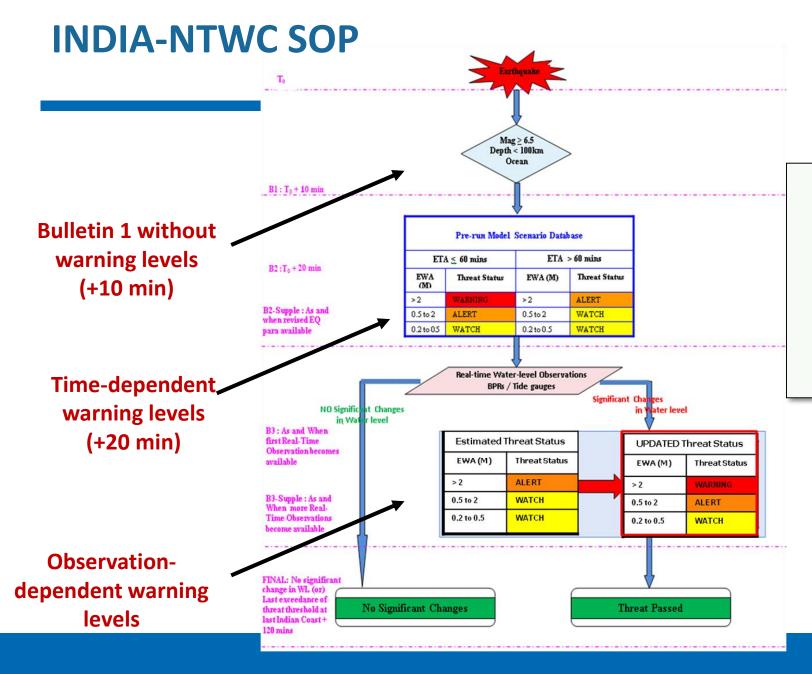

### **NTWC SOP & Timelines**

- The Indian Tsunami Early Warning Centre (ITEWC) services for an event commence whenever an earthquake is recorded with  $M \ge 6.5$  within the Indian Ocean and  $M \ge 8.0$  outside of the Indian Ocean
- Uniquely designed SOP for generation of timely and accurate tsunami bulletins to handle both near-source and far-source coastal regions
- Based on proximity of a coastal zone to the tsunamigenic earthquake source regions and Expected Wave Heights from Models

Commission

- Near Coastal Areas (< 60 min travel time of waves).
- Warning: > 2 M Expected Run-up FLASH MoES, MHA, NDMA, NCMC, NDRF Battalions, SEOC, DEOC, Public, Media
- Alert: 0.5 2M Expected Run-up Emergency MoES, MHA, NDMA, NCMC, NDRF Battalions, SEOC, DEOC, Public, Media
- Watch: < 0.5 M Expected Run-up Ops MoES, MHA, NDMA, NCMC, NDRF Battalions, SEOC, DEOC
- Far Coastal Areas (> 60 min travel time of waves).
  - Alert: > 2M Expected Run-up Emergency MoES, MHA, NDMA, NCMC, NDRF Battalions, SEOC, DEOC
  - Watch: 0.5 2 M Expected Run-up Ops MoES, MHA, NDMA, NCMC, NDRF Battalions, SEOC, DEOC

# Types of Dullatine O Timelines

| Types of Bulletins & Timelines |                                                                                                                                                                                                                                      |                                                                                                          |  |  |
|--------------------------------|--------------------------------------------------------------------------------------------------------------------------------------------------------------------------------------------------------------------------------------|----------------------------------------------------------------------------------------------------------|--|--|
| Bulletin                       | Information                                                                                                                                                                                                                          | Time of issue (Earthquake<br>Origin time as T <sub>0</sub> ) minutes                                     |  |  |
| Type-1<br>(Tsunami genesis)    | Preliminary EQ Parameters and LAND / NO THREAT Information based on EQ Location, Magnitude & Depth.                                                                                                                                  | T <sub>0</sub> +10                                                                                       |  |  |
|                                | Preliminary EQ Parameters and <b>Qualitative Tsunamigenic potential</b> based on EQ Location, Magnitude & Depth                                                                                                                      |                                                                                                          |  |  |
| Type-2<br>(Potential Threat)   | Preliminary EQ Parameters and NO THREAT Information from Model Scenarios                                                                                                                                                             | T <sub>0</sub> + 20                                                                                      |  |  |
|                                | Preliminary EQ Parameters and <b>Quantitative Tsunami Threat</b> (WARNING / ALERT / WATCH) Information from Model Scenarios                                                                                                          |                                                                                                          |  |  |
| Type-2- Updates                | Revised EQ Parameters and Quantitative Tsunami Threat (WARNING / ALERT / WATCH) Information from Model Scenarios - If revised EQ Parameters are available much before the real-time water level observations are reported.           | as and when revised earthquake<br>parameters are available or after<br>Earthquake Elapsed Time + 60 mins |  |  |
| Type-3 (Confirmed Threat)      | Revised EQ Parameters and <b>Quantitative Tsunami Threat</b> (WARNING / ALERT / WATCH) Information from Model Scenarios and <b>Real-time water level observations</b> indicating Tsunami Generation.                                 | as and when the first real-time water level observation is available                                     |  |  |
| Type-3<br>Supplementary – xx   | Revised EQ Parameters and Quantitative Tsunami Threat (WARNING / ALERT / WATCH) Information from Model Scenarios and Real-time water level observations indicating Tsunami Generation Threat PASSED information for individual Zones | Hourly update / as and when the subsequent real-time water level observations are available              |  |  |
| Type-4<br><b>(Final)</b>       | Issued when water levels from multiple gauges confirm that no significant tsunami was generated.                                                                                                                                     |                                                                                                          |  |  |
|                                | 120 minutes after a significant tsunami passes the last Indian threat zone; Final bulletin and no further bulletins will be issued unless additional information becomes available                                                   | Issued 2 hours after last arrival time in the Indian coast of a                                          |  |  |