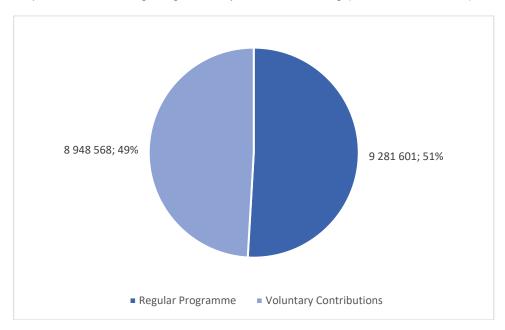

<sup>&</sup>lt;sup>1</sup> Reference IOC Resolution A-31/2 and IOC/A-31/4.2.Doc and Resolution EC-55/2 and IOC/EC-55/3.1.Doc(2)

Chart 1. 2022 Expenditure, including obligations, by source of funding (total of \$18,230,169)

Table 2. Consolidated Report on 2022 Expenditure, including obligations, under IBF as at 31 Dec. 2022

| IOC Function/Activity                            | Regular Budget | Voluntary Contributions | Total      |  |
|--------------------------------------------------|----------------|-------------------------|------------|--|
|                                                  | \$             | \$                      | \$         |  |
| FUNCTION A (Ocean Research)                      | 85,256         | 696,414                 | 781,670    |  |
| FUNCTION B (Observing Systems/Data Management)   | 286,857        | 2,105,382               | 2,392,239  |  |
| FUNCTION C (Early Warning & Services)            | 108,334        | 1,906,220               | 2,014,554  |  |
| FUNCTION D (Assessment & Information for Policy) | 70,059         | 266,741                 | 336,800    |  |
| FUNCTION E (Sustainable Management & Governance) | 288,682        | 2,614,604               | 2,903,286  |  |
| FUNCTION F (Capacity Development)                | 88,766         | 1,359,208               | 1,447,974  |  |
| Sub-total                                        | 927,954        | 8,948,568               | 9,876,522  |  |
| Common country programming                       |                |                         |            |  |
| UN reform                                        |                |                         |            |  |
| Evaluations                                      | 24,673         |                         | 24,673     |  |
| IOC Operating costs                              | 28,840         |                         | 28,840     |  |
| TOTAL NON-STAFF                                  | 981,467        |                         |            |  |
| STAFF ALLOCATION                                 | 8,300,134      |                         | 8,300,134  |  |
| TOTAL                                            | 9,281,601      | 8,948,568               | 18,230,169 |  |