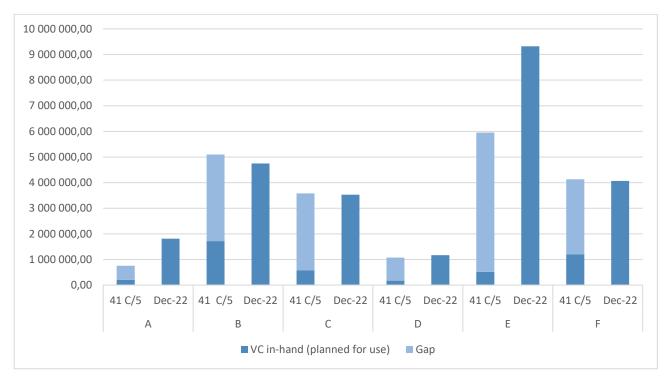

Chart 3. Expenditure, including obligations, by source of funds (total of \$8,948,568)

Table & Chart 4. Status of extrabudgetary gap filling as at 31 December 2022

| IOC Function | 41 C/5 Voluntary Contributions (VC) |            |            |                                         |
|--------------|-------------------------------------|------------|------------|-----------------------------------------|
| IOC FUNCTION | In-hand                             | Gap        | Total      | VC in hand (planned for use) 31.12.2022 |
|              | \$                                  | \$         | \$         | \$                                      |
| Α            | 203,400                             | 550,000    | 753,400    | 1,812,938                               |
| В            | 1,714,500                           | 3,382,000  | 5,096,500  | 4,747,744                               |
| С            | 578,977                             | 3,000,000  | 3,578,977  | 3,530,495                               |
| D            | 171,980                             | 900,000    | 1,071,980  | 1,168,638                               |
| E            | 515,400                             | 5,436,000  | 5,951,400  | 9,324,436                               |
| F            | 1,201,983                           | 2,925,000  | 4,126,983  | 4,067,487                               |
| Total        | 4,386,240                           | 16,193,000 | 20,579,240 | 24,651,738                              |