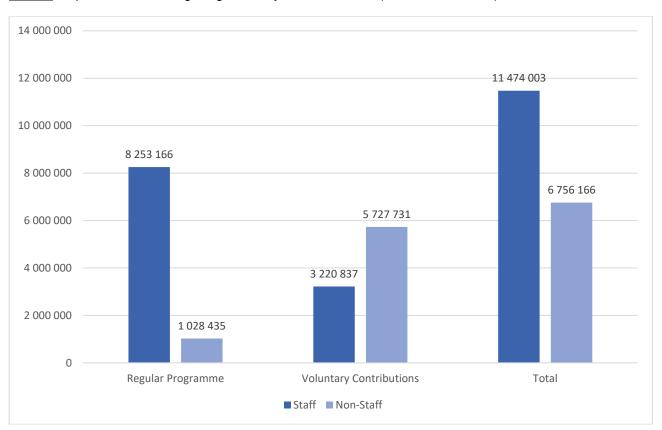

Chart 3. Expenditure, including obligations, by source of funds (total of \$8,948,568)

Table & Chart 4. Status of extrabudgetary gap filling as at 31 December 2022

| IOC Function | 41 C/5 Voluntary Contributions (VC) |            |            |                                         |
|--------------|-------------------------------------|------------|------------|-----------------------------------------|
| IOC FUNCTION | In-hand                             | Gap        | Total      | VC in hand (planned for use) 31.12.2022 |
|              | \$                                  | \$         | \$         | \$                                      |
| Α            | 203,400                             | 550,000    | 753,400    | 1,812,938                               |
| В            | 1,714,500                           | 3,382,000  | 5,096,500  | 4,747,744                               |
| С            | 578,977                             | 3,000,000  | 3,578,977  | 3,530,495                               |
| D            | 171,980                             | 900,000    | 1,071,980  | 1,168,638                               |
| E            | 515,400                             | 5,436,000  | 5,951,400  | 9,324,436                               |
| F            | 1,201,983                           | 2,925,000  | 4,126,983  | 4,067,487                               |
| Total        | 4,386,240                           | 16,193,000 | 20,579,240 | 24,651,738                              |

<u>Chart 2</u>. 2022 Expenditure, including obligations, on operations by IOC function – all sources (total of \$9,876,522)

Table 3. 2022 Expenditure analysis by main categories of nature of cost

|                                               |               | Regular Programme        |           |               | ry contributions (incl. AC) |           |  |
|-----------------------------------------------|---------------|--------------------------|-----------|---------------|-----------------------------|-----------|--|
| IPSAS cat.                                    | Disbursements | Unliquidated obligations | Total     | Disbursements | Unliquidated obligations    | Total     |  |
| Consultants, External experts & Mission costs | 387,698       | 91,573                   | 479,270   | 1,965,292     | 765,257                     | 2,730,549 |  |
| Consultants                                   | 209,426       | 67,351                   | 276,777   | 1,662,014     | 682,226                     | 2,344,240 |  |
| Delegates & External Individual Missions      | 35,224        | 6,354                    | 41,578    | 58,840        | 5,991                       | 64,831    |  |
| Other Contracts                               | 33,875        | 0                        | 33,875    | 54,484        | 22,394                      | 76,878    |  |
| Staff Mission Costs                           | 109,172       | 17,868                   | 127,040   | 189,954       | 54,646                      | 244,600   |  |
| Contracted Services                           | 237,725       | 51,272                   | 288,997   | 1,476,606     | 507,241                     | 1,983,847 |  |
| Contracted Seminars & Meetings                | 15,153        | 0                        | 15,153    | 14,981        | 0                           | 14,981    |  |
| Other Contracted Services                     | 222,571       | 45,272                   | 267,844   | 1,461,626     | 507,241                     | 1,968,867 |  |
| Contracted Research                           |               | 6,000                    | 6,000     | 1,228         | 840                         | 2,068     |  |
| Finance Costs                                 | 4,461         | 1,727                    | 6,188     | 1,228         | 840                         | 2,068     |  |
| Finance Costs                                 | 4,461         | 1,727                    | 6,188     | 6,574         | 6,126                       | 12,700    |  |
| Other Expenses                                | 2,858         | 29,171                   | 32,029    | 6,574         | 6,126                       | 12,700    |  |
| Interfund Transfers                           | 2,858         | 29,171                   | 32,029    | 516,706       | 0                           | 516,706   |  |
| Supplies, Consumables & other Running Costs   | 146,637       | 11,296                   | 157,933   | 516,706       | 0                           | 516,706   |  |
| Communications                                | 21,511        | 3,140                    | 24,651    | 144,724       | 22,198                      | 166,923   |  |
| Equipment                                     | 11,430        | 1,433                    | 12,863    | 16,158        | 4,434                       | 20,592    |  |
| Leases                                        | 8,203         | 4,724                    | 12,927    | 37,220        | 11,121                      | 48,341    |  |
| Maintenance & Repairs                         | 2,813         | 0                        | 2,813     | 8,217         | 0                           | 8,217     |  |
| Other Supplies                                | 102,680       | 2,000                    | 104,680   | 83,115        | 6,643                       | 89,758    |  |
| Utilities                                     |               |                          |           | 15            | 0                           | 15        |  |
| External Training, Grants and Other Transfers | 49,337        | 14,681                   | 64,018    | 282,801       | 32,137                      | 314,937   |  |
| External Training & Seminars                  | 34,837        | 14,681                   | 49,518    | 257,801       | 32,137                      | 289,937   |  |
| Financial Contributions                       | 14,500        | 0                        | 14,500    | 25,000        | 0                           | 25,000    |  |
| Personnel costs                               | 4,102,033     | 4,151,133                | 8,253,166 | 1,898,893     | 1,321,944                   | 3,220,837 |  |
| International & National Staff                | 3,973,908     | 4,142,920                | 8,116,828 | 1,715,311     | 1,264,920                   | 2,980,231 |  |
| Temporary Staff                               | 59,577        | 8,213                    | 67,790    | 137,000       | 26,323                      | 163,323   |  |
| Other Personnel Costs                         | 68,548        | 0                        | 68,548    | 46,582        | 30,701                      | 77,283    |  |
| Grand Total                                   | 4,930,748     | 4,350,853                | 9,281,601 | 6,292,824     | 2,655,743                   | 8,948,568 |  |