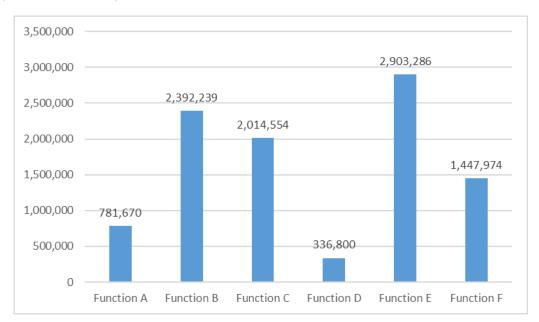

<u>Chart 2</u>. 2022 Expenditure, including obligations, on operations by IOC function – all sources (total of \$9,876,522)

Table 3. 2022 Expenditure analysis by main categories of nature of cost

|                                               |               | Regular Programme        |           |               | ry contributions (incl. AC) |           |  |
|-----------------------------------------------|---------------|--------------------------|-----------|---------------|-----------------------------|-----------|--|
| IPSAS cat.                                    | Disbursements | Unliquidated obligations | Total     | Disbursements | Unliquidated obligations    | Total     |  |
| Consultants, External experts & Mission costs | 387,698       | 91,573                   | 479,270   | 1,965,292     | 765,257                     | 2,730,549 |  |
| Consultants                                   | 209,426       | 67,351                   | 276,777   | 1,662,014     | 682,226                     | 2,344,240 |  |
| Delegates & External Individual Missions      | 35,224        | 6,354                    | 41,578    | 58,840        | 5,991                       | 64,831    |  |
| Other Contracts                               | 33,875        | 0                        | 33,875    | 54,484        | 22,394                      | 76,878    |  |
| Staff Mission Costs                           | 109,172       | 17,868                   | 127,040   | 189,954       | 54,646                      | 244,600   |  |
| Contracted Services                           | 237,725       | 51,272                   | 288,997   | 1,476,606     | 507,241                     | 1,983,847 |  |
| Contracted Seminars & Meetings                | 15,153        | 0                        | 15,153    | 14,981        | 0                           | 14,981    |  |
| Other Contracted Services                     | 222,571       | 45,272                   | 267,844   | 1,461,626     | 507,241                     | 1,968,867 |  |
| Contracted Research                           |               | 6,000                    | 6,000     | 1,228         | 840                         | 2,068     |  |
| Finance Costs                                 | 4,461         | 1,727                    | 6,188     | 1,228         | 840                         | 2,068     |  |
| Finance Costs                                 | 4,461         | 1,727                    | 6,188     | 6,574         | 6,126                       | 12,700    |  |
| Other Expenses                                | 2,858         | 29,171                   | 32,029    | 6,574         | 6,126                       | 12,700    |  |
| Interfund Transfers                           | 2,858         | 29,171                   | 32,029    | 516,706       | 0                           | 516,706   |  |
| Supplies, Consumables & other Running Costs   | 146,637       | 11,296                   | 157,933   | 516,706       | 0                           | 516,706   |  |
| Communications                                | 21,511        | 3,140                    | 24,651    | 144,724       | 22,198                      | 166,923   |  |
| Equipment                                     | 11,430        | 1,433                    | 12,863    | 16,158        | 4,434                       | 20,592    |  |
| Leases                                        | 8,203         | 4,724                    | 12,927    | 37,220        | 11,121                      | 48,341    |  |
| Maintenance & Repairs                         | 2,813         | 0                        | 2,813     | 8,217         | 0                           | 8,217     |  |
| Other Supplies                                | 102,680       | 2,000                    | 104,680   | 83,115        | 6,643                       | 89,758    |  |
| Utilities                                     |               |                          |           | 15            | 0                           | 15        |  |
| External Training, Grants and Other Transfers | 49,337        | 14,681                   | 64,018    | 282,801       | 32,137                      | 314,937   |  |
| External Training & Seminars                  | 34,837        | 14,681                   | 49,518    | 257,801       | 32,137                      | 289,937   |  |
| Financial Contributions                       | 14,500        | 0                        | 14,500    | 25,000        | 0                           | 25,000    |  |
| Personnel costs                               | 4,102,033     | 4,151,133                | 8,253,166 | 1,898,893     | 1,321,944                   | 3,220,837 |  |
| International & National Staff                | 3,973,908     | 4,142,920                | 8,116,828 | 1,715,311     | 1,264,920                   | 2,980,231 |  |
| Temporary Staff                               | 59,577        | 8,213                    | 67,790    | 137,000       | 26,323                      | 163,323   |  |
| Other Personnel Costs                         | 68,548        | 0                        | 68,548    | 46,582        | 30,701                      | 77,283    |  |
| Grand Total                                   | 4,930,748     | 4,350,853                | 9,281,601 | 6,292,824     | 2,655,743                   | 8,948,568 |  |

Table 2. Consolidated Report on 2022 Expenditure, including obligations, under IBF as at 31 Dec. 2022

| IOC Function/Activity                            | Regular Budget | Voluntary Contributions | Total      |  |
|--------------------------------------------------|----------------|-------------------------|------------|--|
|                                                  | \$             | \$                      | \$         |  |
| FUNCTION A (Ocean Research)                      | 85,256         | 696,414                 | 781,670    |  |
| FUNCTION B (Observing Systems/Data Management)   | 286,857        | 2,105,382               | 2,392,239  |  |
| FUNCTION C (Early Warning & Services)            | 108,334        | 1,906,220               | 2,014,554  |  |
| FUNCTION D (Assessment & Information for Policy) | 70,059         | 266,741                 | 336,800    |  |
| FUNCTION E (Sustainable Management & Governance) | 288,682        | 2,614,604               | 2,903,286  |  |
| FUNCTION F (Capacity Development)                | 88,766         | 1,359,208               | 1,447,974  |  |
| Sub-total                                        | 927,954        | 8,948,568               | 9,876,522  |  |
| Common country programming                       |                |                         |            |  |
| UN reform                                        |                |                         |            |  |
| Evaluations                                      | 24,673         |                         | 24,673     |  |
| IOC Operating costs                              | 28,840         |                         | 28,840     |  |
| TOTAL NON-STAFF                                  | 981,467        |                         |            |  |
| STAFF ALLOCATION                                 | 8,300,134      |                         | 8,300,134  |  |
| TOTAL                                            | 9,281,601      | 8,948,568               | 18,230,169 |  |