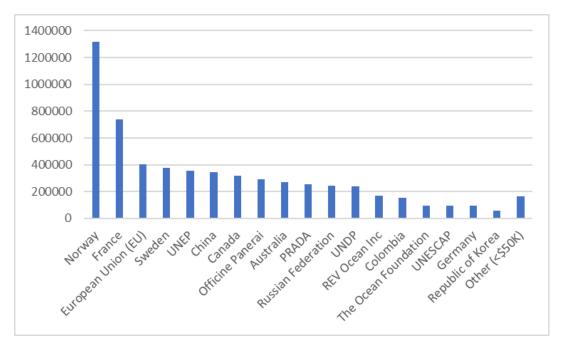

<u>Chart 5</u>. Main voluntary contributions' donors (based on funding agreements signed in 2022 (total of \$14,833,809)

<u>Chart 6</u>. Main voluntary contributions' donors (based on cash received in period 1 January–31 December 2022 (total of \$5,982,768)