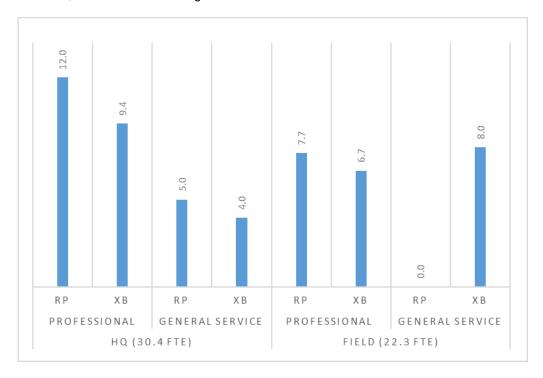

|                           | 02.010.00                       | 1 <del>7</del> ,313.13         | , , <del>,,,,</del> ,,,         |  |
| Advancing Ocean Literacy Globally                                                                             |                           |                                 |                                |                                 |  |
| Accelerating TMT for the sustainable use of oceans Advancing Ocean Literacy Globally Sub-total                | Officine Panerai          | 273,661.39<br><b>670,165.85</b> | 62,379.78<br><b>249,789.43</b> | 336,041.17<br><b>919,955.28</b> |  |

#### III. OVERVIEW OF THE IOC STAFFING 2022

Chart 7. Regular budget staff establishment



Chart 8. Actual FTE, all sources of funding