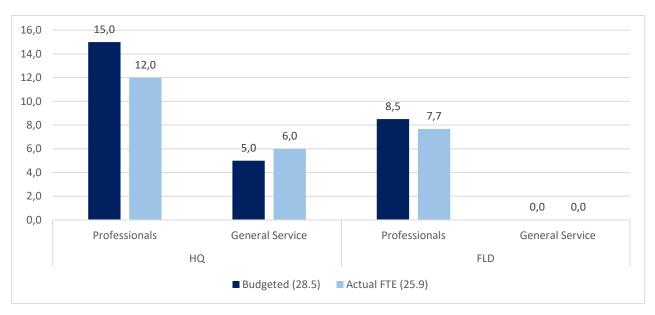

stainable use of oceans                                                            |                           | 02.010.00                       | 1 <del>7</del> ,313.13         | , , <del>,,,,</del> ,,,         |  |
| Advancing Ocean Literacy Globally                                                                             |                           |                                 |                                |                                 |  |
| Accelerating TMT for the sustainable use of oceans Advancing Ocean Literacy Globally Sub-total                | Officine Panerai          | 273,661.39<br><b>670,165.85</b> | 62,379.78<br><b>249,789.43</b> | 336,041.17<br><b>919,955.28</b> |  |

#### III. OVERVIEW OF THE IOC STAFFING 2022

Chart 7. Regular budget staff establishment



Chart 8. Actual FTE, all sources of funding