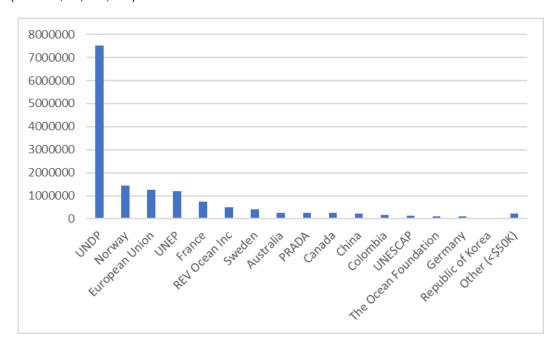

<u>Chart 5</u>. Main voluntary contributions' donors (based on funding agreements signed in 2022 (total of \$14,833,809)

<u>Chart 6</u>. Main voluntary contributions' donors (based on cash received in period 1 January–31 December 2022 (total of \$5,982,768)