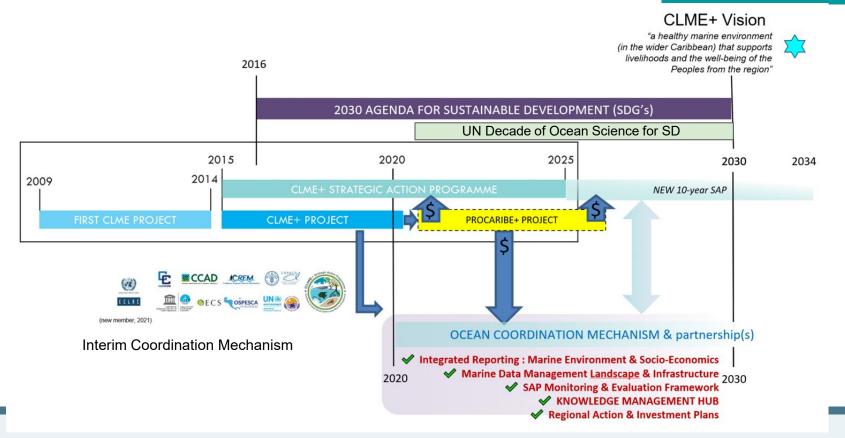

## **PROCARIBE**+ Project

#### **CLME+ SAP STRATEGY 3: CROSS-SECTORAL COORDINATION**

| SAP Action 3.1                                                                                                                                                                                             | SAP Action 3.2                                                                                                                                                                                                                               | SAP Action 3.3                                                                                                                                                                    | SAP Action 3.3                                                                                                                                                                                                                                         |
|------------------------------------------------------------------------------------------------------------------------------------------------------------------------------------------------------------|----------------------------------------------------------------------------------------------------------------------------------------------------------------------------------------------------------------------------------------------|-----------------------------------------------------------------------------------------------------------------------------------------------------------------------------------|--------------------------------------------------------------------------------------------------------------------------------------------------------------------------------------------------------------------------------------------------------|
| <ul> <li>ICM established in 2017</li> <li>Membership: 9 IGO's</li> <li>12 meetings to date</li> </ul> (SAP Action 2.1: Interim Fisheries Coordination Mechanism (IFCM) among 3 RFB's - established in 2016 | <ul> <li>2015-17: screening of options</li> <li>2017-2021: regional<br/>negotiations on mandate,<br/>format, functions of Ocean<br/>Coordination Mechanism<br/>(OCM</li> <li>Proposed Membership:<br/>Countries (SG) + IGO's (EG)</li> </ul> | <ul> <li>2020: core aspects of OCM adopted</li> <li>2021: text of MOU for the operationalization of the OCM adopted</li> <li>PROCARIBE+ Concept approved by GEF Council</li></ul> | <ul> <li>2022: MOU to be opened for signature</li> <li>2023: OCM to be made operational with \$ support from PROCARIBE+ Project</li> <li>By 2027: added value demonstrated + lessons learned for optimization + OCM sustainability strategy</li> </ul> |
| UNDI                                                                                                                                                                                                       | UNDP/GEF<br>PROCARIBE+ Project<br>2023-2028                                                                                                                                                                                                  |                                                                                                                                                                                   |                                                                                                                                                                                                                                                        |

### PROCARIBE + Project