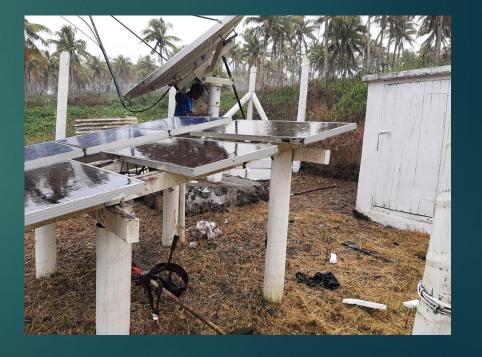

# FIJI TSUNAMI READY PROGRAM - MRD

- MONITORING AND SEISMIC DATA ANALYSIS
- ► TECHNICAL ADVICE
- ► INFORMATION DISSEMINATION
- **► COMMUNITY AWARENESS**