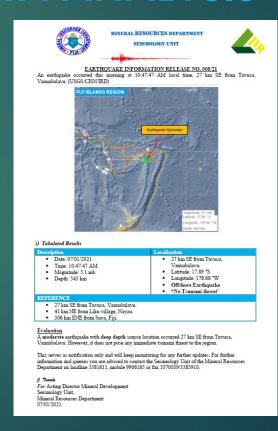

# FIJI TSUNAMI READY PROGRAMME

UNESCO TSUNAMI READY RECOGNITION PROGRAM WORKSHOP

08/02 - 09/02/2023



MINERAL RESOURCES DEPARTMENT

## OUTLINE



- FIJI TSUNAMI READY PROGRAM
- TRP ELEMENTS AND INDICATORS
- ► KEY COMPONENTS
- ► WHY FIJI??
- **► WHY TSUNAMI READY?**

# FIJI TSUNAMI READY PROGRAM - MRD



- MONITORING AND SEISMIC DATA ANALYSIS
- ► TECHNICAL ADVICE
- ► INFORMATION DISSEMINATION
- **► COMMUNITY AWARENESS**



## UNESCO TRR ELEMENTS AND INDICATOR



- **▶ 3 ELEMENTS**
- **ASSESSMENT, PREPAREDNESS & RESPONSE**
- ► ASESSMENT 3 INDICATORS
- ► PREPAREDNESS 5 INDICATORS
- ► RESPONSE 4 INDICATORS
- ► TOTAL OF 12 INDICATORS

### KEY COMPONENTS FOR TRP



- TSUNAMI EARLY WARNING SYSTEMS
- ► COLLABORATION AND COORDINATION
- ► REGULAR DRILLS AND EXERCISE
- **► COMMUNITY AWARENESS**



#### MHA Elliss

► GEOGRAPHICAL LOCATION

PACIFIC RING OF FIRE, NEARBY TRENCHES, ACTIVE TECTONIC ZONES (BOUNDARIES)

COASTAL COMMUNITIES

URBAN AND RURAL RESIDENTS, TOURIST LOCATIONS AND NATURAL ATTRACTIONS – HOTELS, RESORTS, BEACHES, etc.

► INFRASTRUCTURES

CITY AND TOWNS (MAJORITY), PORTS, AIRPORTS, INDUSTRIAL ZONES, ECONOMIC ASSETS etc.



# MHA Elliss





#### WHY TSUNAMI READY PROGRAM??

CES OF DELLA PARTAGE

1. IMP