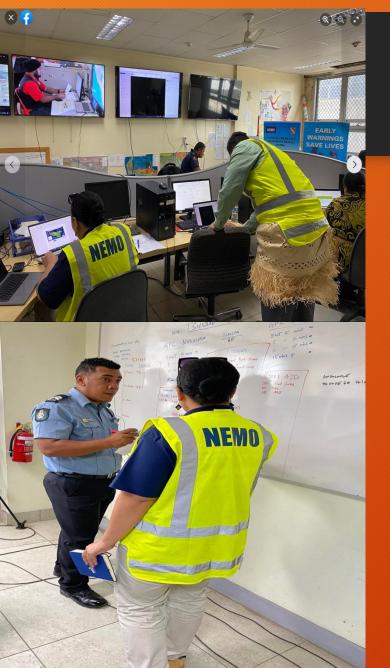

rom the Governor's Office and the Ministry of Revenue and Customs.



On Friday 5th November 2021, the World Tsunami Day was marked with program conducted by the Geo-Hazards Unit of Ministry of Land and Natural Resources, with the support of NEMO (with key focus on disaster risk management – prevention, mitigation, preparedness, response, recovery) and Tonga MET (with key focus on early warning systems).



The exercise was made possible with the collaboration of all emergency agencies – HMAF, Tonga Police, Tonga Fire & Emergency Services, NEMO, Tonga Meteorological Services,



# Highlights of Safely to Safety Tsunami Drill 2022

#### GPS Lifuka, Vava'u











### GPS Nukuleka & GPS Navutoka











### Tsunami Drill at Tongatapu















#### **Emergency Operation Centre**







## Tsunami Hazard Maps









#### Information, Education & Communication Materials



| IEC Materils                                                                               | Status                                                                  | Way Forward                                                                                                          |                                                                                                                                                                       | NEMO PROTECT YOURSELF AND YOUR FAMILY IN THE EVACUATION CENTRE