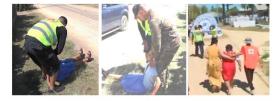

Picture 11 – 13: First Responders from the Tonga Red Cross Society, His Majesty's Armed Forces, and Tonga Fire & Emergency Services helping distress students/child get to the assemble areas

GPS Tongaleleka, GPS Pangai, GPS Koulo, Haápai High School, Tailulu College and St. Joseph College students were the participants, with the First Responders supporting in the safe evacuation from the physical locations to the meeting points/assembly areas, with Tonga MET supporting with the broadcasting. Further instruction was disbursed by EOC in Lifuka.

Ha'apai's EOC was staffed by NEMO, the First Responders, MEIDECC Officers and volunteer officers from the Governor's Office and the Ministry of Revenue and Customs.

On Friday 5th November 2021, the World Tsunami Day was marked with program conducted by the Geo-Hazards Unit of Ministry of Land and Natural Resources, with the support of NEMO (with key focus on disaster risk management – prevention, mitigation, preparedness, response, recovery) and Tonga MET (with key focus on early warning systems).