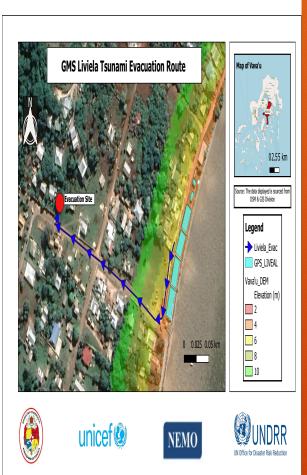

### Tsunami Sign Board & Route Signs

| Location                                 | Identified<br>Funding |
|------------------------------------------|-----------------------|
| Tongatapu                                | NEMA                  |
| Outer Islands<br>(HP, VV, Eua &<br>Niua) | PREP                  |

## Tsunami Hazard Maps