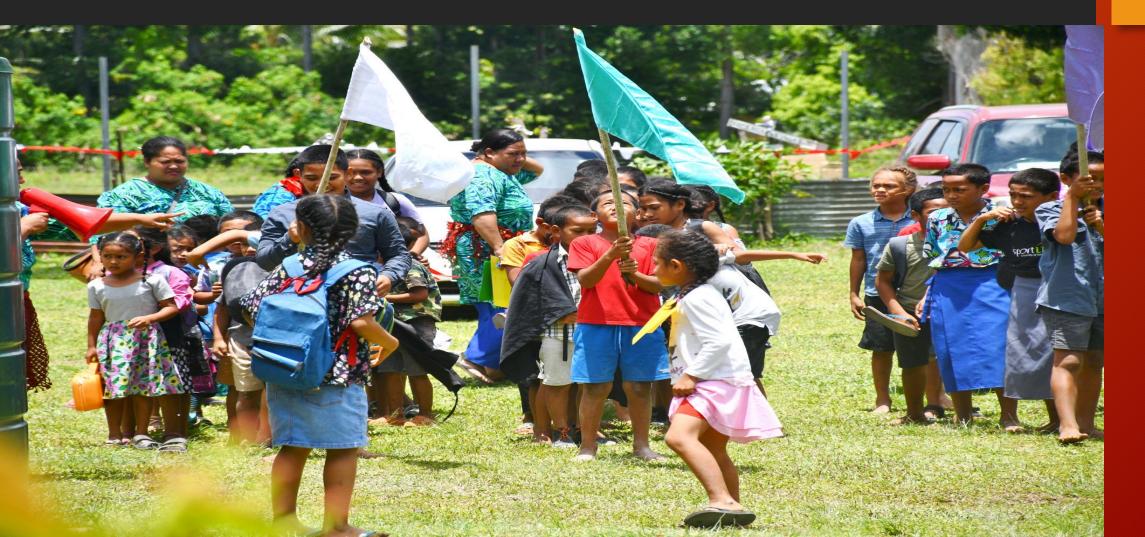

ai's EOC was staffed by NEMO, the First Responders, MEIDECC Officers and volunteer officers from the Governor's Office and the Ministry of Revenue and Customs.



On Friday 5th November 2021, the World Tsunami Day was marked with program conducted by the Geo-Hazards Unit of Ministry of Land and Natural Resources, with the support of NEMO (with key focus on disaster risk management – prevention, mitigation, preparedness, response, recovery) and Tonga MET (with key focus on early warning systems).



The exercise was made possible with the collaboration of all emergency agencies – HMAF, Tonga Police, Tonga Fire & Emergency Services, NEMO, Tonga Meteorological Services,



# Highlights of Safely to Safety Tsunami Drill 2022

#### GPS Lifuka, Vava'u











### GPS Nukuleka & GPS Navutoka











### Tsunami Drill at Tongatapu















#### **Emergency Operation Centre**







## Tsunami Hazard Maps









#### Information, Education & Communication Materials



| IEC Materils                                                                               | Status                                                                  | Way Forward                                                                                                          |                                                                                                                                                                       | NEMO PROTECT YOURSELF AND YOUR FAMILY IN THE EVACUATION CENTRE