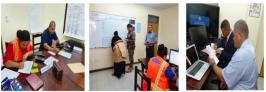

gai taking roll and final head count at each of their respective assemble areas.



Picture 11 – 13: First Responders from the Tonga Red Cross Society, His Majesty's Armed Forces, and Tonga Fire & Emergency Services helping distress students/child get to the assemble areas

GPS Tongaleleka, GPS Pangai, GPS Koulo, Haápai High School, Tailulu College and St. Joseph College students were the participants, with the First Responders supporting in the safe evacuation from the physical locations to the meeting points/assembly areas, with Tonga MET supporting with the broadcasting. Further instruction was disbursed by EOC in Lifuka.

Ha'apai's EOC was staffed by NEMO, the First Responders, MEIDECC Officers and volunteer officers from the Governor's Office and the Ministry of Revenue and Customs.



On Friday 5th November 2021, the World Tsunami Day was marked with program conducted by the Geo-Hazards Unit of Ministry of Land and Natural Resources, with the support of NEMO (with key focus on disaster risk management – prevention, mitigation, preparedness, response, recovery) and Tonga MET (with key focus on early warning systems).



The exercise was made possible with the collaboration of all emergency agencies – HMAF, Tonga Police, Tonga Fire & Emergency Services, NEMO, Tonga Meteorological Services,



# Highlights of Safely to Safety Tsunami Drill 2022

#### GPS Lifuka, Vava'u











### GPS Nukuleka & GPS Navutoka











### Tsunami Drill at Tongatapu















#### **Emergency Operation Centre**







## Tsunami Hazard Maps









#### Information, Education &