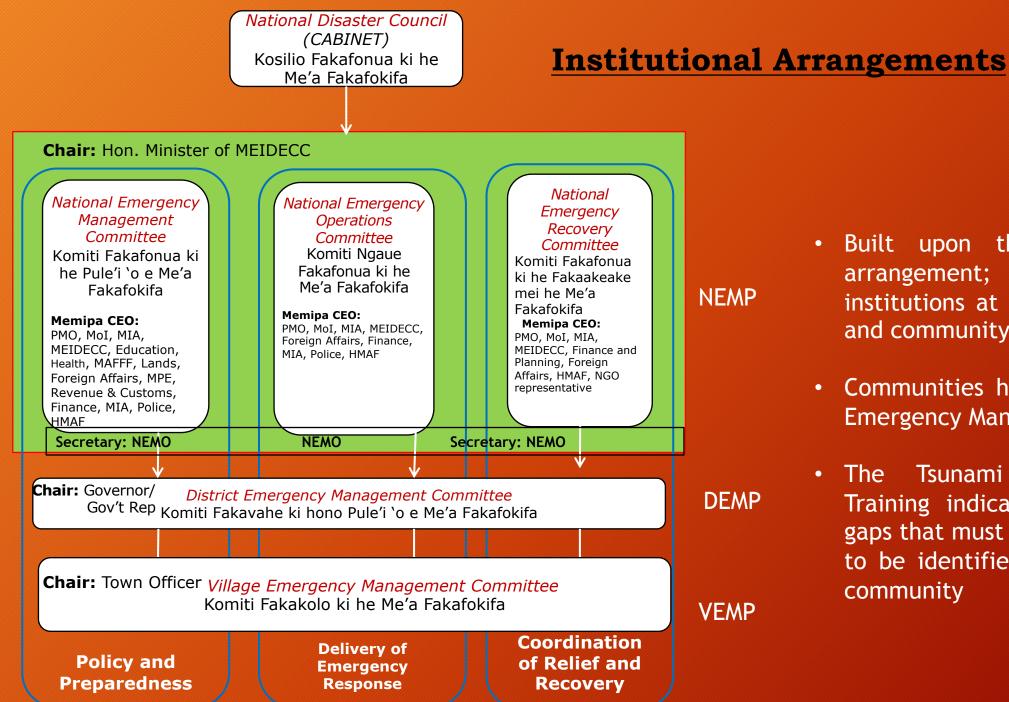

# What is in place

- Built upon the existing national the existing arrangement; institutions at the national, district and community level.
- Communities have their own Village **Emergency Management Plans, SOPs**
- Ready Community Tsunami Training indicator to identifies the gaps that must be completed in order to be identified as a tsunami ready community