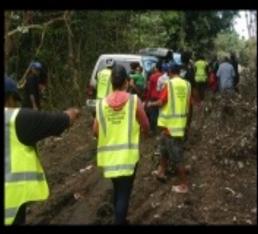

The exercise was made possible with the collaboration of all emergency agencies – HMAF, Tonga Police, Tonga Fire & Emergency Services, NEMO, Tonga Meteorological Services,

# Highlights of Safely to Safety Tsunami Drill 2022