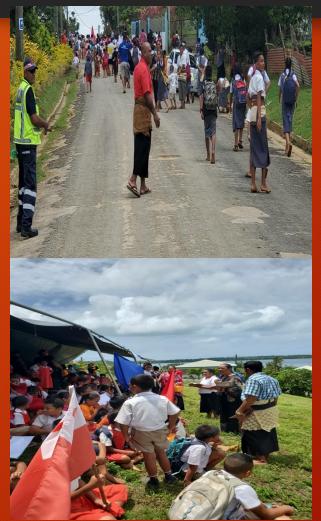

Picture 5 & 6: Students from Tailulu and St. Joseph Colleges evacuating their school premises and following their evacuating routes to the assemble areas.

Pictures 7 – 10: Teachers from GPS Tongaleleka, Ha'apai High School, St. Joseph College, Tailulu College and GPS Pangai taking roll and final head count at each of their respective assemble areas.

Picture 11 – 13: First Responders from the Tonga Red Cross Society, His Majesty's Armed Forces, and Tonga Fire & Emergency Services helping distress students/child get to the assemble areas

GPS Tongaleleka, GPS Pangai, GPS Koulo, Haápai High School, Tailulu College and St. Joseph College students were the participants, with the First Responders supporting in the safe evacuation from the physical locations to the meeting points/assembly areas, with Tonga MET supporting with the broadcasting. Further instruction was disbursed by EOC in Lifuka.