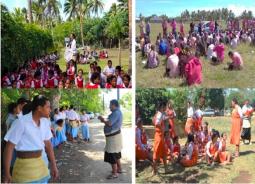

#### Exercise Safely to Safety: 2017 GPS Kolomotu'a

Exercise Safely to Safety: 2021 Lifuka Schools EOC at Ha'apai

Pictures 3 & 4: Children from the GPS Pangai evacuating their classrooms and following their evacuationroute to their assemble zones

Picture 5 & 6: Students from Tailulu and St. Joseph Colleges evacuating their school premises and following their evacuating routes to the assemble areas.

Pictures 7 – 10: Teachers from GPS Tongaleleka, Ha'apai High School, St. Joseph College, Tailulu College and GPS Pangai taking roll and final head count at each of their respective assemble areas.

Picture 11 – 13: First Responders from the Tonga Red Cross Society, His Majesty's Armed Forces, and Tonga Fire & Emergency Services helping distress students/child get to the assemble areas

GPS Tongaleleka, GPS Pangai, GPS Koulo, Haápai High School, Tailulu College and St. Joseph College students were the participants, with the First Responders supporting in the safe evacuation from the physical locations to the meeting points/assembly areas, with Tonga MET supporting with the broadcasting. Further instruction was disbursed by EOC in Lifuka.