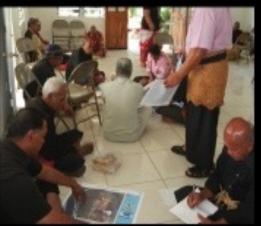

# What is in place

- Built upon the existing national the existing arrangement; institutions at the national, district and community level.
- Communities have their own Village **Emergency Management Plans, SOPs**
- Ready Community Tsunami Training indicator to identifies the gaps that must be completed in order to be identified as a tsunami ready community