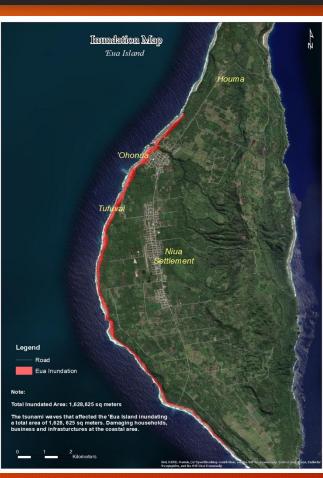

Ministry of Revenue and Customs.



On Friday 5th November 2021, the World Tsunami Day was marked with program conducted by the Geo-Hazards Unit of Ministry of Land and Natural Resources, with the support of NEMO (with key focus on disaster risk management – prevention, mitigation, preparedness, response, recovery) and Tonga MET (with key focus on early warning systems).



The exercise was made possible with the collaboration of all emergency agencies – HMAF, Tonga Police, Tonga Fire & Emergency Services, NEMO, Tonga Meteorological Services,



# Highlights of Safely to Safety Tsunami Drill 2022

#### GPS Lifuka, Vava'u











### GPS Nukuleka & GPS Navutoka











### Tsunami Drill at Tongatapu















#### **Emergency Operation Centre**







## Tsunami Hazard Maps









#### Information, Education & Communication Materials



| IEC Materils                                                                               | Status                                                                  | Way Forward                                                                                                          |                                                                                                                                                                       | NEMO PROTECT YOURSELF AND YOUR FAMILY IN THE EVACUATION CENTRE