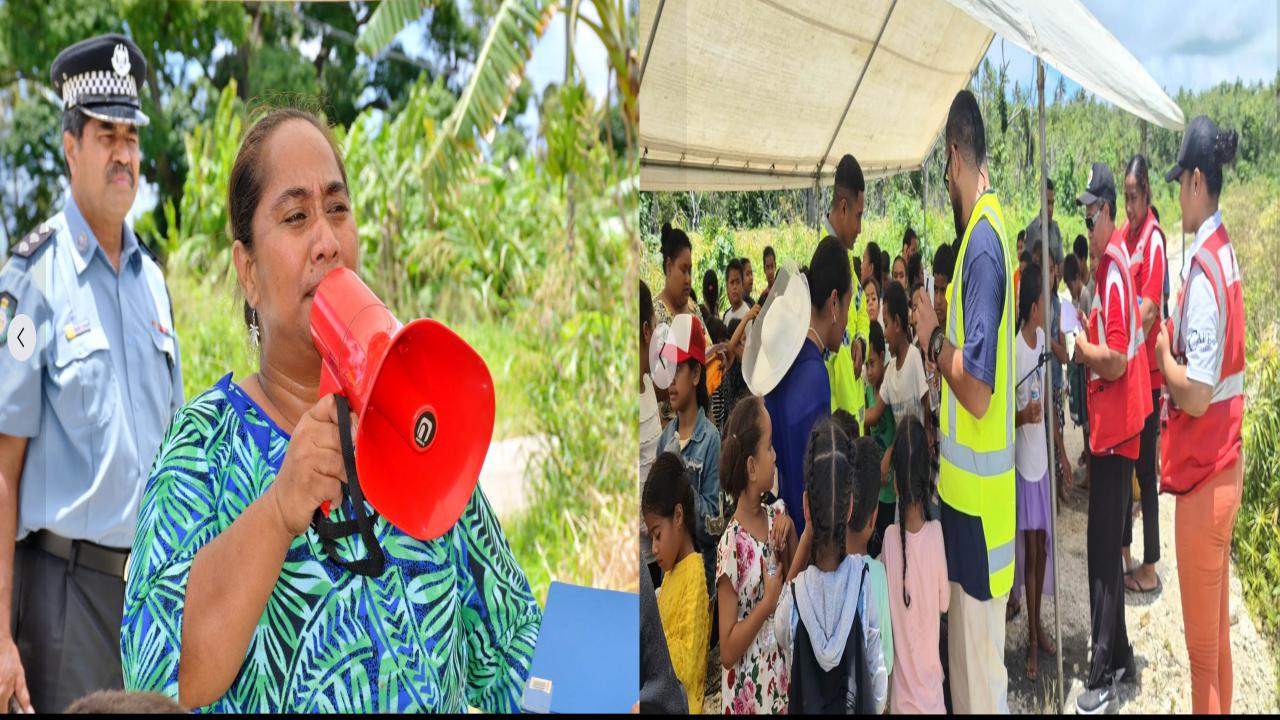

### **TSUNAMI DRILLS**

Exercise Piha: 2013 Vahe Hahake Nukuleka - Afa

#### Exercise Safely to Safety: 2017 GPS Kolomotu'a

Exercise Safely to Safety: 2021 Lifuka Schools EOC at Ha'apai

Pictures 3 & 4: Children from the GPS Pangai evacuating their classrooms and following their evacuationroute to their assemble zones

Picture 5 & 6: Students from Tailulu and St. Joseph Colleges evacuating their school premises and following their evacuating routes to the assemble areas.

Pictures 7 – 10: Teachers from GPS Tongaleleka, Ha'apai High School, St. Joseph College, Tailulu College and GPS Pangai taking roll and final head count at each of their respective assemble areas.

Picture 11 – 13: First Responders from the Tonga Red Cross Society, His Majesty's Armed Forces, and Tonga Fire & Emergency Services helping distress students/child get to the assemble areas

GPS Tongaleleka, GPS Pangai, GPS Koulo, Haápai High School, Tailulu College and St. Joseph College students were the participants, with the First Responders supporting in the safe evacuation from the physical locations to the meeting points/assembly areas, with Tonga MET supporting with the broadcasting. Further instruction was disbursed by EOC in Lifuka.