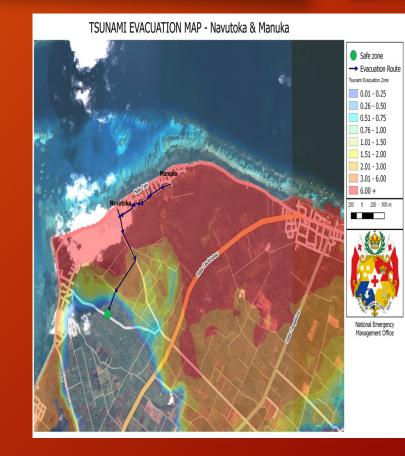

nistry of Revenue and Customs.



On Friday 5th November 2021, the World Tsunami Day was marked with program conducted by the Geo-Hazards Unit of Ministry of Land and Natural Resources, with the support of NEMO (with key focus on disaster risk management – prevention, mitigation, preparedness, response, recovery) and Tonga MET (with key focus on early warning systems).



The exercise was made possible with the collaboration of all emergency agencies – HMAF, Tonga Police, Tonga Fire & Emergency Services, NEMO, Tonga Meteorological Services,



# Highlights of Safely to Safety Tsunami Drill 2022

#### GPS Lifuka, Vava'u











### GPS Nukuleka & GPS Navutoka











### Tsunami Drill at Tongatapu















#### **Emergency Operation Centre**







## Tsunami Hazard Maps









#### Information, Education & Communication Materials



| IEC Materils                                                                               | Status                                                                  | Way Forward                                                                                                          |                                                                                                                                                                       | NEMO PROTECT YOURSELF AND YOUR FAMILY IN THE EVACUATION CENTRE