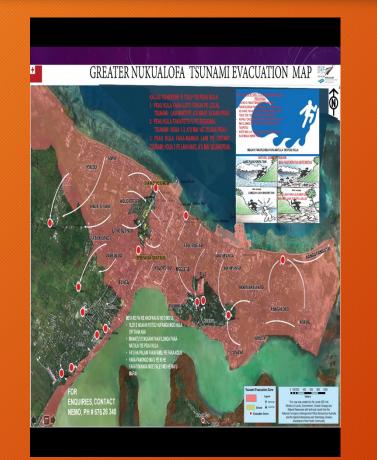

e Ministry of Revenue and Customs.



On Friday 5th November 2021, the World Tsunami Day was marked with program conducted by the Geo-Hazards Unit of Ministry of Land and Natural Resources, with the support of NEMO (with key focus on disaster risk management – prevention, mitigation, preparedness, response, recovery) and Tonga MET (with key focus on early warning systems).



The exercise was made possible with the collaboration of all emergency agencies – HMAF, Tonga Police, Tonga Fire & Emergency Services, NEMO, Tonga Meteorological Services,



# Highlights of Safely to Safety Tsunami Drill 2022

#### GPS Lifuka, Vava'u











### GPS Nukuleka & GPS Navutoka











### Tsunami Drill at Tongatapu















#### **Emergency Operation Centre**







## Tsunami Hazard Maps









#### Information, Education & Communication Materials



| IEC Materils                                                                               | Status                                                                  | Way Forward                                                                                                          |                                                                                                                                                                       | NEMO PROTECT YOURSELF AND YOUR FAMILY IN THE EVACUATION CENTRE