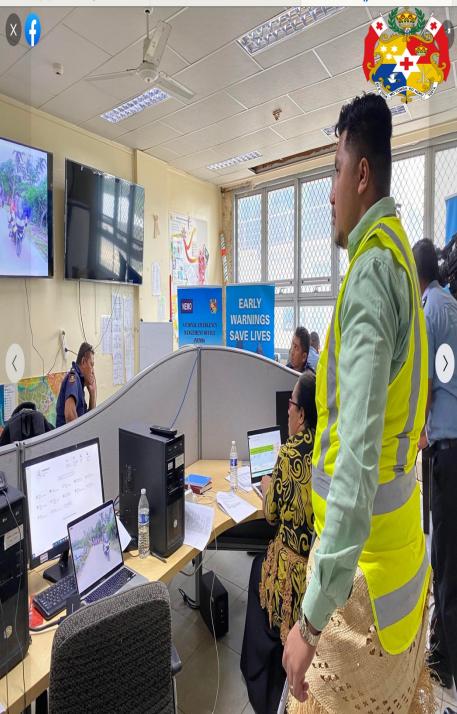

the Governor's Office and the Ministry of Revenue and Customs.



On Friday 5th November 2021, the World Tsunami Day was marked with program conducted by the Geo-Hazards Unit of Ministry of Land and Natural Resources, with the support of NEMO (with key focus on disaster risk management – prevention, mitigation, preparedness, response, recovery) and Tonga MET (with key focus on early warning systems).



The exercise was made possible with the collaboration of all emergency agencies – HMAF, Tonga Police, Tonga Fire & Emergency Services, NEMO, Tonga Meteorological Services,



# Highlights of Safely to Safety Tsunami Drill 2022

#### GPS Lifuka, Vava'u











### GPS Nukuleka & GPS Navutoka











### Tsunami Drill at Tongatapu















#### **Emergency Operation Centre**







## Tsunami Hazard Maps









#### Information, Education & Communication Materials



| IEC Materils                                                                               | Status                                                                  | Way Forward                                                                                                          |                                                                                                                                                                       | NEMO PROTECT YOURSELF AND YOUR FAMILY IN THE EVACUATION CENTRE