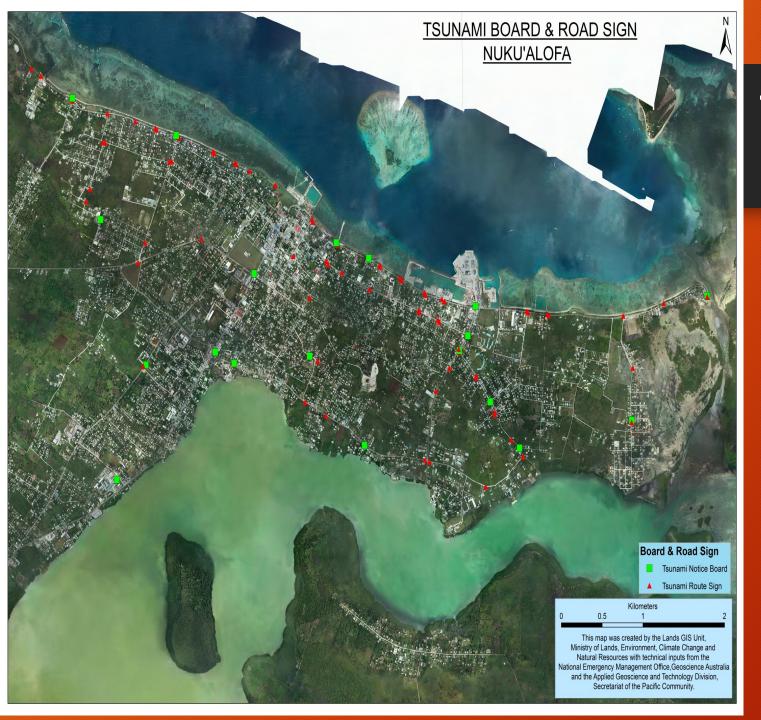

### Tsunami Sign Board & Route Signs

| Location                                 | Identified<br>Funding |
|------------------------------------------|-----------------------|
| Tongatapu                                | NEMA                  |
| Outer Islands<br>(HP, VV, Eua &<br>Niua) | PREP                  |