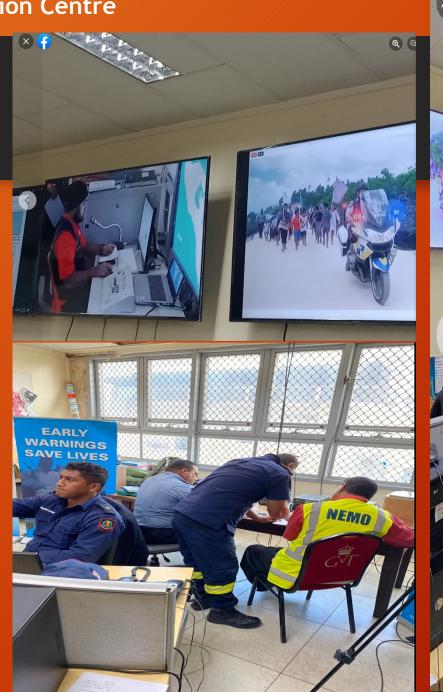

m the Governor's Office and the Ministry of Revenue and Customs.



On Friday 5th November 2021, the World Tsunami Day was marked with program conducted by the Geo-Hazards Unit of Ministry of Land and Natural Resources, with the support of NEMO (with key focus on disaster risk management – prevention, mitigation, preparedness, response, recovery) and Tonga MET (with key focus on early warning systems).



The exercise was made possible with the collaboration of all emergency agencies – HMAF, Tonga Police, Tonga Fire & Emergency Services, NEMO, Tonga Meteorological Services,



# Highlights of Safely to Safety Tsunami Drill 2022

#### GPS Lifuka, Vava'u











### GPS Nukuleka & GPS Navutoka











### Tsunami Drill at Tongatapu















#### **Emergency Operation Centre**







## Tsunami Hazard Maps









#### Information, Education & Communication Materials



| IEC Materils                                                                               | Status                                                                  | Way Forward                                                                                                          |                                                                                                                                                                       | NEMO PROTECT YOURSELF AND YOUR FAMILY IN THE EVACUATION CENTRE