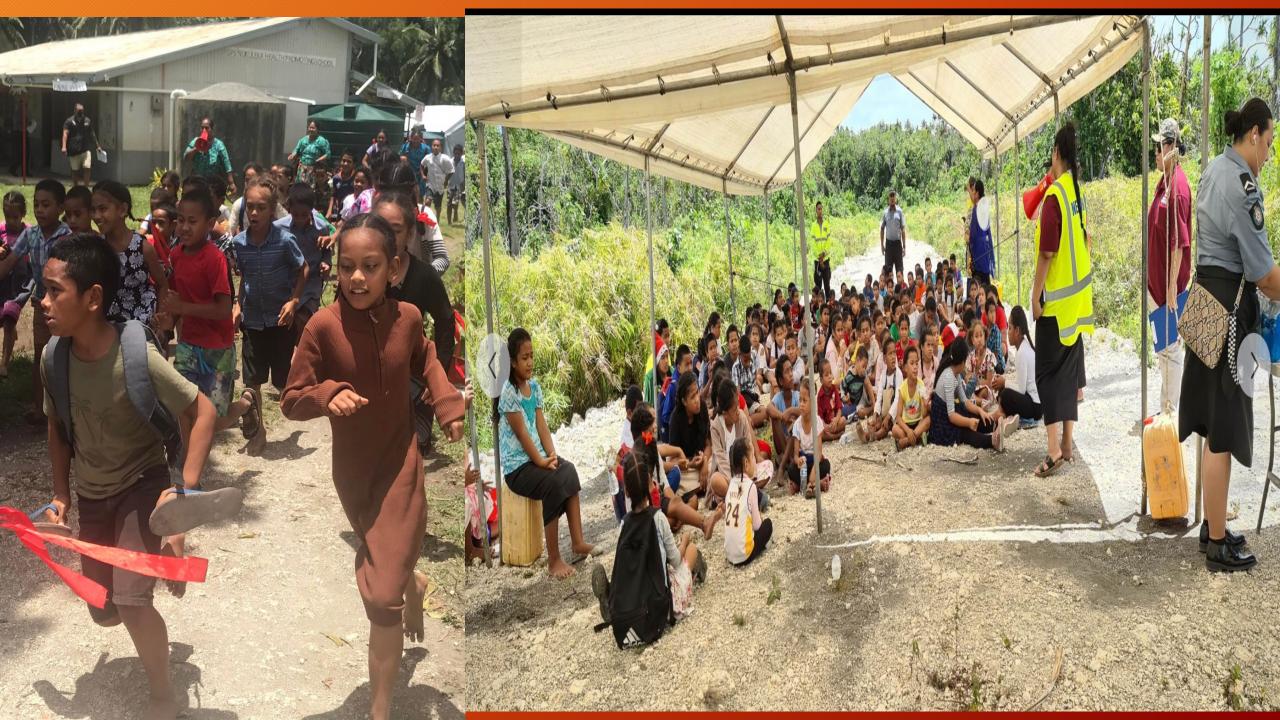

#### Exercise Safely to Safety: 2017 GPS Kolomotu'a

Exercise Safely to Safety: 2021 Lifuka Schools EOC at Ha'apai

Pictures 3 & 4: Children from the GPS Pangai evacuating their classrooms and following their evacuationroute to their assemble zones

Picture 5 & 6: Students from Tailulu and St. Joseph Colleges evacuating their school premises and following their evacuating routes to the assemble areas.

Pictures 7 – 10: Teachers from GPS Tongaleleka, Ha'apai High School, St. Joseph College, Tailulu College and GPS Pangai taking roll and final head count at each of their respective assemble areas.

Picture 11 – 13: First Responders from the Tonga Red Cross Society, His Majesty's Armed Forces, and Tonga Fire & Emergency Services helping distress students/child get to the assemble areas

GPS Tongaleleka, GPS Pangai, GPS Koulo, Haápai High School, Tailulu College and St. Joseph College students were the participants, with the First Responders supporting in the safe evacuation from the physical locations to the meeting points/assembly areas, with Tonga MET supporting with the broadcasting. Further instruction was disbursed by EOC in Lifuka.