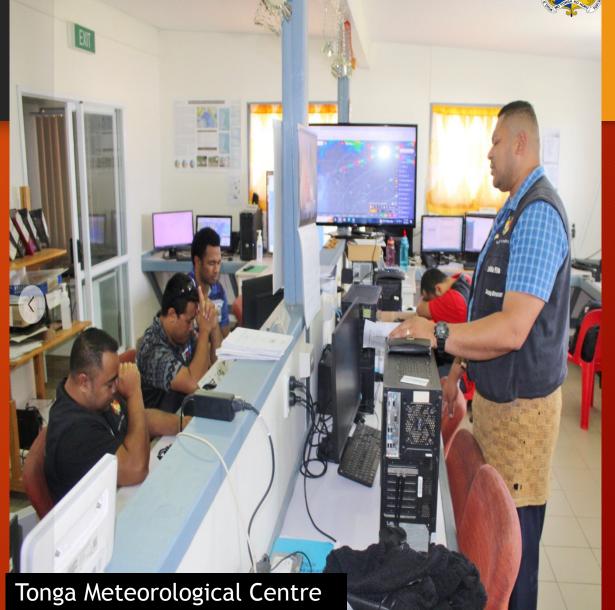

IDECC Officers and volunteer officers from the Governor's Office and the Ministry of Revenue and Customs.



On Friday 5th November 2021, the World Tsunami Day was marked with program conducted by the Geo-Hazards Unit of Ministry of Land and Natural Resources, with the support of NEMO (with key focus on disaster risk management – prevention, mitigation, preparedness, response, recovery) and Tonga MET (with key focus on early warning systems).



The exercise was made possible with the collaboration of all emergency agencies – HMAF, Tonga Police, Tonga Fire & Emergency Services, NEMO, Tonga Meteorological Services,



# Highlights of Safely to Safety Tsunami Drill 2022

#### GPS Lifuka, Vava'u











### GPS Nukuleka & GPS Navutoka











### Tsunami Drill at Tongatapu















#### **Emergency Operation Centre**







## Tsunami Hazard Maps









#### Information, Education & Communication Materials



| IEC Materils                                                                               | Status                                                                  | Way Forward                                                                                                          |                                                                                                                                                                       | NEMO PROTECT YOURSELF AND YOUR FAMILY IN THE EVACUATION CENTRE