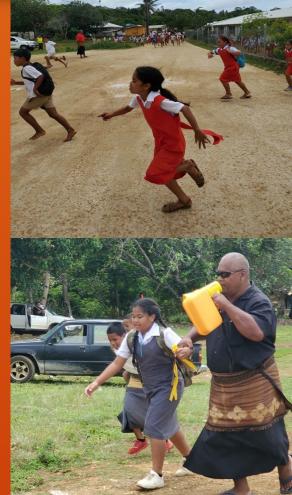

#### Exercise Safely to Safety: 2017 GPS Kolomotu'a

Exercise Safely to Safety: 2021 Lifuka Schools EOC at Ha'apai

Pictures 3 & 4: Children from the GPS Pangai evacuating their classrooms and following their evacuationroute to their assemble zones

Picture 5 & 6: Students from Tailulu and St. Joseph Colleges evacuating their school premises and following their evacuating routes to the assemble areas.

Pictures 7 – 10: Teachers from GPS Tongaleleka, Ha'apai High School, St. Joseph College, Tailulu College and GPS Pangai taking roll and final head count at each of their respective assemble areas.