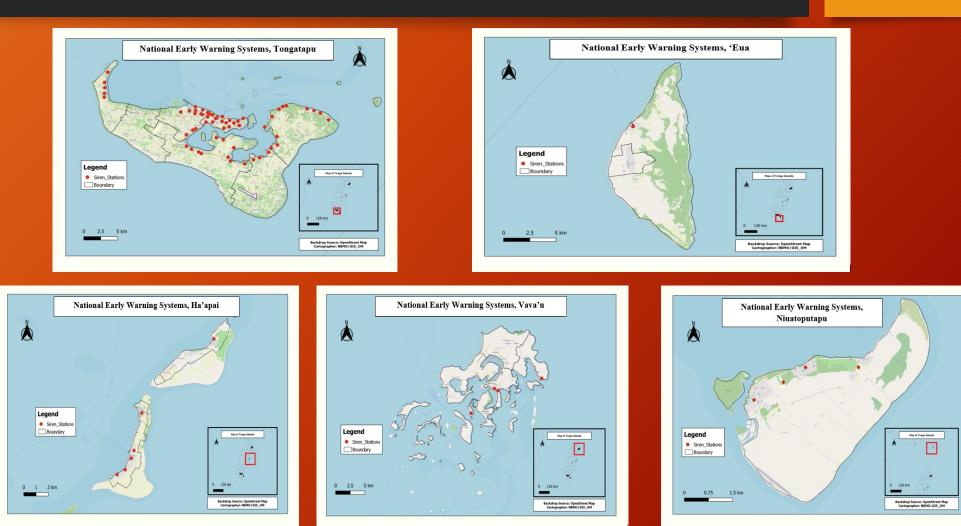

### National Early Warning System

| Location     | Quantity |
|--------------|----------|
| Tongatapu    | 60       |
| 'Eua         | 1        |
| Ha'apai      | 6        |
| Vava'u       | 4        |
| Niuatoputapu | 4        |
| TOTAL        | 75       |