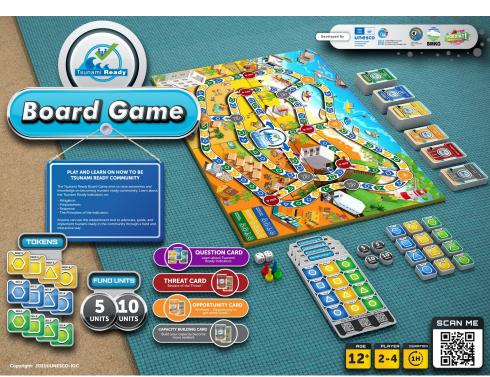

## **Tsunami Ready Boardgame**

To introduce the 12 Tsunami Ready Indicators to the stakeholders (12 + years) Cards 375 (± 300 questions, 75 instructions)

- Assessment : 3 Indicators x 25 question cards
- Preparedness : 5 Indicators x 25 question cards
- Response : 4 Indicators x 25 question cards
- Threat Cards: 25 Cards
- Opportunity Cards: 25 Cards
- Capacity Building Cards: 25 Cards

Could be played in different levels

- 1. Beginner (± 1 hour)
- 2. Middle (<u>+</u> 2 hours)
- 3. Advanced ( $\geq$  2 hours)

## **GAME FEATURES**

**HUBS** 

Capacity, Opportunity, Threat. Opportunity hubs provide chances to get funds. Capacity provide advantages. Threat may cause penalties

Building disaster preparedness requires resources (time, efforts, and funds).

## INDICATOR QUESTIONS

300 question cards plus 75 interaction cards, align with all 12 UNESCO/IOC tsunami ready indicators with simplified language