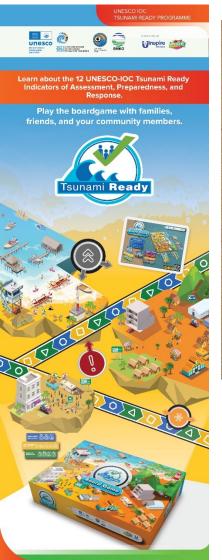

## **Tsunami Ready Boardgame**

To introduce the 12 Tsunami Ready Indicators to the stakeholders (12 + years) Cards 375 (± 300 questions, 75 instructions)

- Assessment : 3 Indicators x 25 question cards
- Preparedness : 5 Indicators x 25 question cards
- Response : 4 Indicators x 25 question cards
- Threat Cards: 25 Cards
- Opportunity Cards: 25 Cards
- Capacity Building Cards: 25 Cards

Could be played in different levels

- 1. Beginner (± 1 hour)
- 2. Middle (<u>+</u> 2 hours)
- 3. Advanced ( $\geq$  2 hours)

## INDICATOR QUESTIONS

300 question cards plus 75 interaction cards, align with all 12 UNESCO/IOC tsunami ready indicators with simplified language