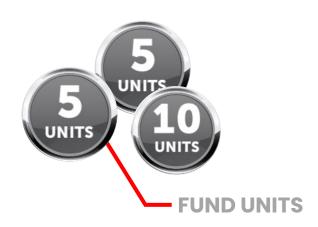

## **GAME FEATURES**

**HUBS** 

Capacity, Opportunity, Threat. Opportunity hubs provide chances to get funds. Capacity provide advantages. Threat may cause penalties

Building disaster preparedness requires resources (time, efforts, and funds).