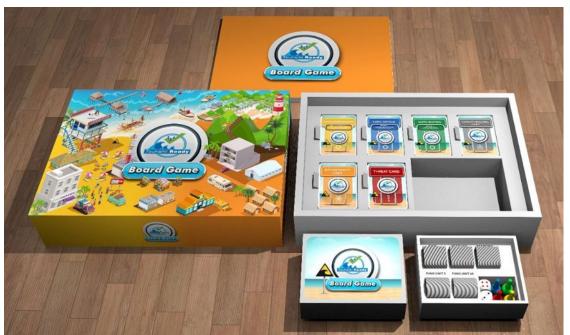

## **Tsunami Ready Boardgame**

To introduce the 12 Tsunami Ready Indicators to the stakeholders (12 + years) Cards 375 (± 300 questions, 75 instructions)

- Assessment : 3 Indicators x 25 question cards
- Preparedness : 5 Indicators x 25 question cards
- Response : 4 Indicators x 25 question cards
- Threat Cards: 25 Cards
- Opportunity Cards: 25 Cards
- Capacity Building Cards: 25 Cards

## **GAME FEATURES**

**HUBS** 

Capacity, Opportunity, Threat. Opportunity hubs provide chances to get funds. Capacity provide advantages. Threat may cause penalties

Building disaster preparedness requires resources (time, efforts, and funds).

## INDICATOR QUESTIONS

300 question cards plus 75 interaction cards, align with all 12 UNESCO/IOC tsunami ready indicators with simplified language