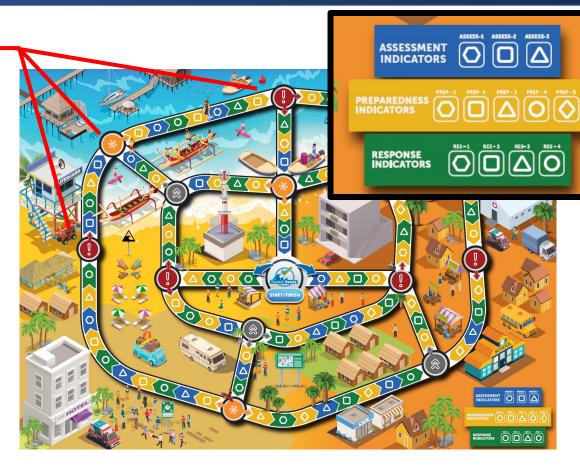

## **Tsunami Ready Boardgame**

To introduce the 12 Tsunami Ready Indicators to the stakeholders (12 + years) Cards 375 (± 300 questions, 75 instructions)

- Assessment : 3 Indicators x 25 question cards
- Preparedness : 5 Indicators x 25 question cards
- Response : 4 Indicators x 25 question cards
- Threat Cards: 25 Cards
- Opportunity Cards: 25 Cards
- Capacity Building Cards: 25 Cards

## INDICATOR QUESTIONS

300 question cards plus 75 interaction cards, align with all 12 UNESCO/IOC tsunami ready indicators with simplified language