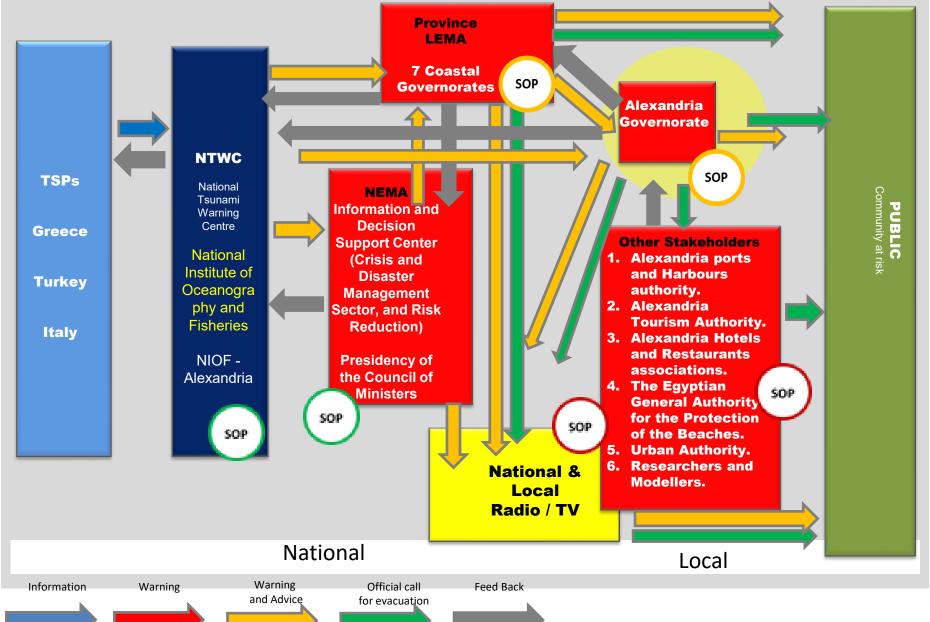

# National Tsunami Warning Chains and SOPs

**Prof. Amr Hamouda** 

President of NIOF - Egypt

7 Min 5 Min Timeline for the first warning message in case of near-field threats (Minutes after EQ) **Province LEMA** 7 Coastal SOP **Governorates** Alexandria Governorate NTWC SOP **TSPs** National NEMA Tsunami Information and Warning **Decision** Centre Greece **Support Center Other Stakeholders** National Alexandria ports (Crisis and Institute of and Harbours Disaster **Turkey** Oceanogra authority. Management 2. Alexandria phy and Sector, and Risk **Tourism Authority. Fisheries** Reduction) Italy 3. Alexandria Hotels and Restaurants NIOF -**Presidency of** associations. Alexandria the Council of 4. The Egyptian SOP **Ministers** General Authority SOP for the Protection SOP of the Beaches. 5. Urban Authority. 6. Researchers and **National &** Modellers. Local

### Colour Codes and Definitions

#### Colour code

#### **Definition**

**TSP Information to NTWC** 

Warning by NTWC (without advice attached): seems that this is currently not practised in the NWIO countries

Warning and Advice issued by NTWC: ideally agreed upon with NDMO. Content of advice depends on the respective warning level

Official call for evacuation issued by mandated authority: this implies a separate decision making process by the respective authority and issuing a specific message which includes warning information and a call for evacuation in case it is required

**Feedback information** between NTWC and TSP or between other institutions involved in the warning chain

The **Timeline** indicates the targeted deadline to send out the **first warning message** by NTWC and the time when it should arrive at the community at risk **in case of a near-field threat** 

## **SOP** legend

SOPs complete and tested

SOPs partially complete

SOPs not started