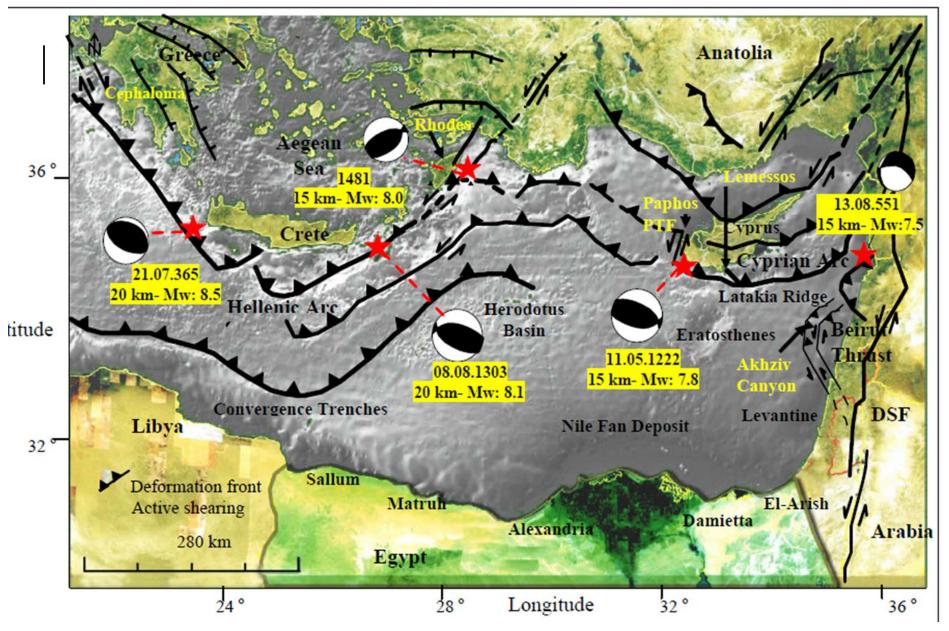

**IOC-UNESCO EU DG-ECHO CoastWave Project Workshop** 

# National Tsunami Warning Chains and SOPs

**Prof. Amr Hamouda** 

President of NIOF - Egypt



7 Min 5 Min Timeline for the first warning message in case of near-field threats (Minutes after EQ) **Province LEMA** 7 Coastal SOP **Governorates** Alexandria Governorate NTWC SOP **TSPs** National NEMA Tsunami Information and Warning **Decision** Centre Greece **Support Center Other Stakeholders** National Alexandria ports (Crisis and Institute of and Harbours Disaster **Turkey** Oceanogra authority. Management 2. Alexandria phy and Sector, and Risk **Tourism Authority. Fisheries** Reduction) Italy 3. Alexandria Hotels and Restaurants NIOF -**Presidency of** associations. Alexandria the Council of 4. The Egyptian SOP **Ministers** General Authority SOP for the Protection SOP of the Beaches. 5. Urban Authority. 6. Researchers and **National &** Modellers. Local





### Colour Codes and