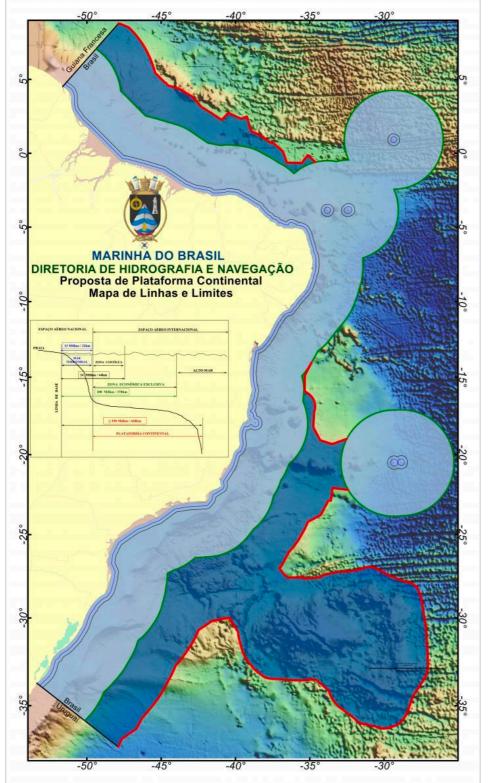

OBPS-SG meeting 2022-03-09

- ~7500 km of coastline
- $\sim 3.6$  million km2 of EEZ

Very different regional backgrounds in Ocean Science and operational Observing Systems

OBPS-SG meeting 2022-03-09