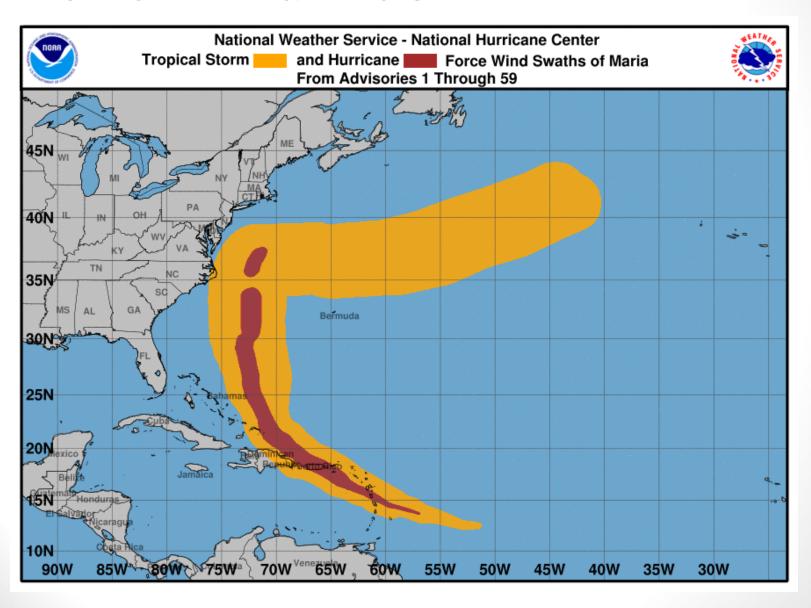

significant damage to homes and critical infrastructure (including seismic and sea level stations and communications)

# Sea Level Observations













From 2017-09-04 20:17+00:00 to 2017-09-11 20:17+00:00

@IOC-VLIZ



## Maria

- Became a category 5 hurricane near the Leeward Islands on Monday September 18<sup>th</sup>, 2017.
- Hurricane Maria impacted Dominica (Sep. 18),
   Antigua and Barbuda, Montserrat, St. Kitts and Nevis (Sep. 19) and Puerto Rico and the Virgin Islands (Sep. 19 20), Dominican Republic (Sep. 20-21)
- Resulted in the loss of lives, severe damage and destruction to infrastructure in various islands, "catastrophic flooding" in several areas and loss of utility services and infrastructure (including seismic and sea level stations and comms).

## Maria Wind Track



# Hurricane Preparedness Tips from National Hurricane Center

- Gather Information
  - Contacts
  - Risk Analysis
- Plan and take action
  - Supplies kit
  - Emergency plans
- Health and Environment
  - CDC, FDA, EPA guidelines for safety during disasters
- Evacuation
- Recover
  - Waiting until areas are declared safe
  - Gradual process

# CDEMA Coordination with International Partners through the RRM



CDEMA worked with international partners and World Food Programme (WFP) to re-establish the food ration for the population.



CDEMA has worked with various international actors to reestablish access to water.



In collaboration with ITU, TSF, military engineers and communications companies, the communication networks have been gradually reconnected.



CDEMA has collaborated with UNI