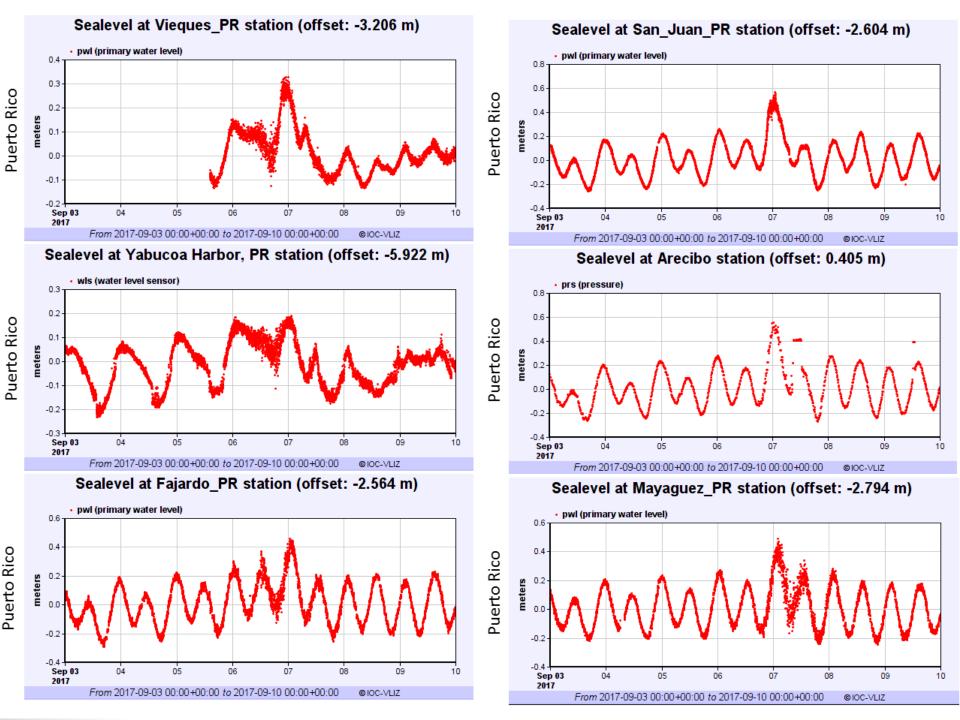

# Sea Level Observations

From 2017-09-04 20:17+00:00 to 2017-09-11 20:17+00:00

@IOC-VLIZ