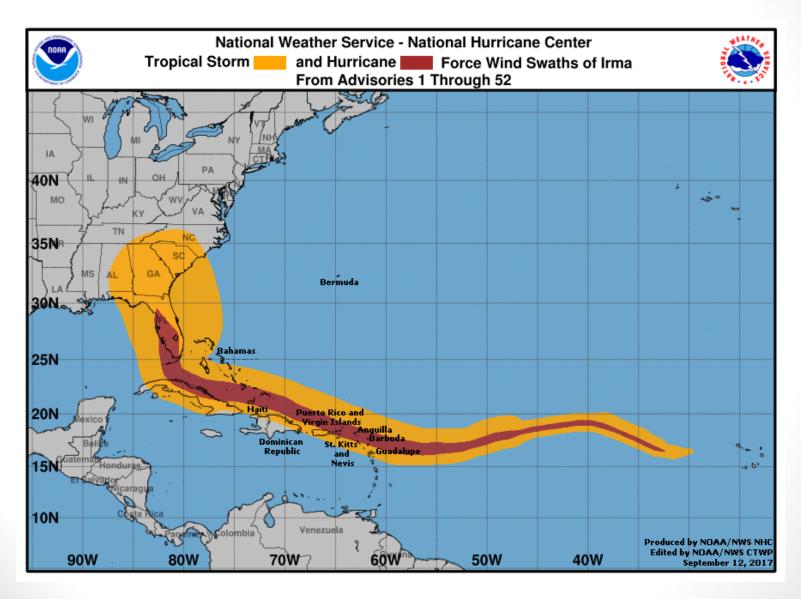

## Irma

- Became category 5 hurricane in the Eastern Atlantic Ocean on Tuesday September 5, 2017.
- CARIBE EWS States with most significant impact: Antigua and Barbuda, Saint Barthelemy, Saint Martin, Sint Maarten, Guadeloupe, Dominica, St. Kitts and Nevis, Anguilla, Montserrat, British Virgin Islands, US Virgin Islands, Puerto Rico (Sep. 6), Dominican Republic, Turks and Caicos Islands, northern border of Haiti. Cuba, and southeastern Islands of the Bahamas (Sep. 7).
- Resulted in the loss of lives, significant damage to homes and critical infrastructure (including seismic and sea level stations and communications)