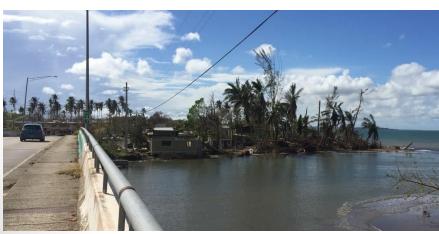

## Maria

- Became a category 5 hurricane near the Leeward Islands on Monday September 18<sup>th</sup>, 2017.
- Hurricane Maria impacted Dominica (Sep. 18),
   Antigua and Barbuda, Montserrat, St. Kitts and Nevis (Sep. 19) and Puerto Rico and the Virgin Islands (Sep. 19 20), Dominican Republic (Sep. 20-21)
- Resulted in the loss of lives, severe damage and destruction to infrastructure in various islands, "catastrophic flooding" in several areas and loss of utility services and infrastructure (including seismic and sea level stations and comms).