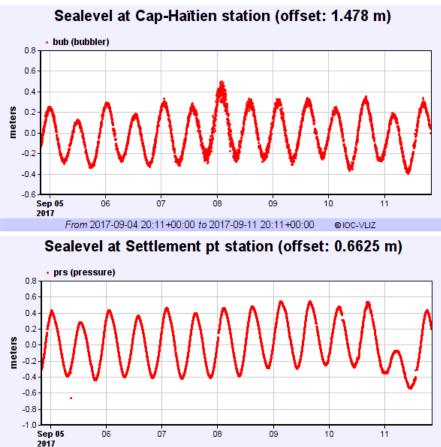

# Sea Level Observations

From 2017-09-04 20:17+00:00 to 2017-09-11 20:17+00:00

@IOC-VLIZ