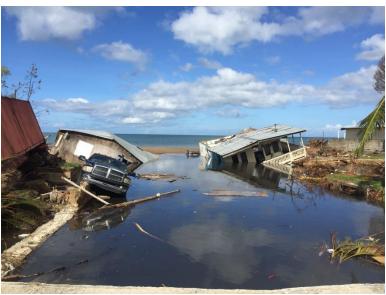

## Maria

- Became a category 5 hurricane near the Leeward Islands on Monday September 18<sup>th</sup>, 2017.
- Hurricane Maria impacted Dominica (Sep. 18),
   Antigua and Barbuda, Montserrat, St. Kitts and Nevis (Sep. 19) and Puerto Rico and the Virgin Islands (Sep. 19 20), Dominican Republic (Sep. 20-21)
- Resulted in the loss of lives, severe damage and destruction to infrastructure in various islands, "catastrophic flooding" in several areas and loss of utility services and infrastructure (including seismic and sea level stations and comms).