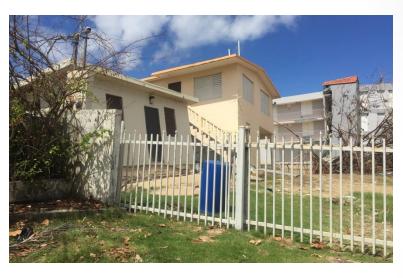

## Maria

- Became a category 5 hurricane near the Leeward Islands on Monday September 18<sup>th</sup>, 2017.
- Hurricane Maria impacted Dominica (Sep. 18),
   Antigua and Barbuda, Montserrat, St. Kitts and Nevis (Sep. 19) and Puerto Rico and the Virgin Islands (Sep. 19 20), Dominican Republic (Sep. 20-21)
- Resulted in the loss of lives, severe damage and destruction to infrastructure in various islands, "catastrophic flooding" in several areas and loss of utility services and infrastructure (including seismic and sea level stations and comms).