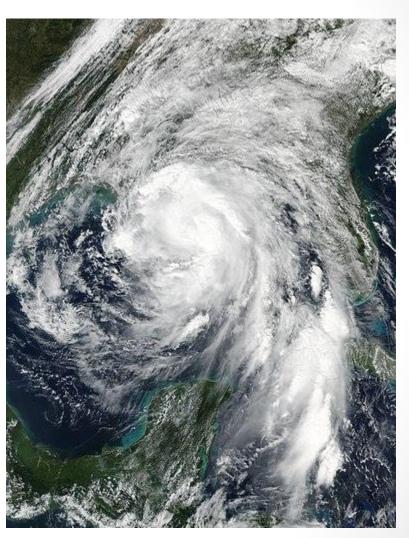

## Maria

- Became a category 5 hurricane near the Leeward Islands on Monday September 18<sup>th</sup>, 2017.
- Hurricane Maria impacted Dominica (Sep. 18),
   Antigua and Barbuda, Montserrat, St. Kitts and Nevis (Sep. 19) and Puerto Rico and the Virgin Islands (Sep. 19 20), Dominican Republic (Sep. 20-21)
- Resulted in the loss of lives, severe damage and destruction to infrastructure in various islands, "catastrophic flooding" in several areas and loss of utility services and infrastructure (including seismic and sea level stations and comms).

## Maria Wind Track