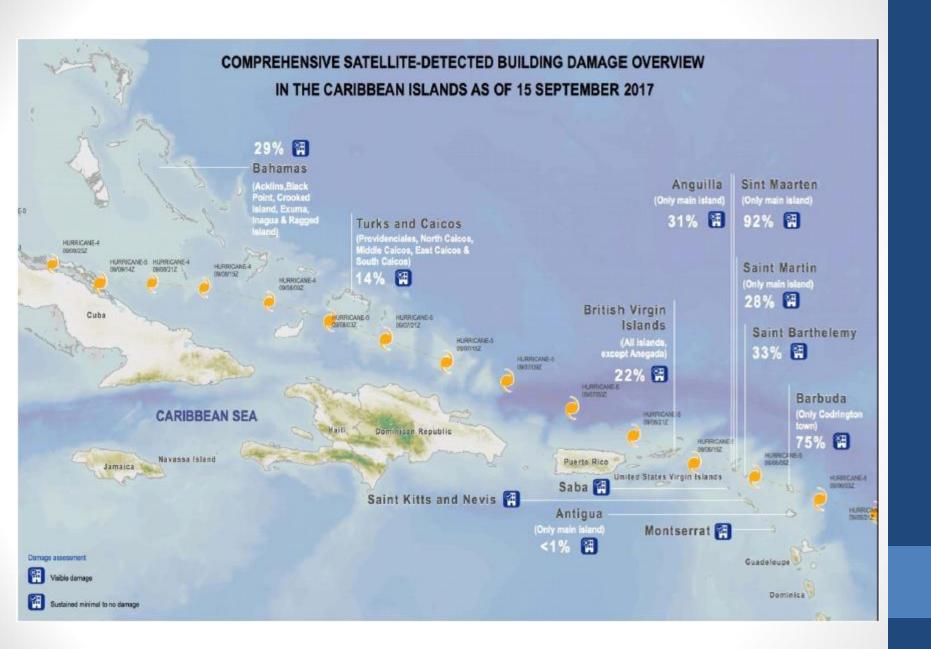

## Irma

- Became category 5 hurricane in the Eastern Atlantic Ocean on Tuesday September 5, 2017.
- CARIBE EWS States with most significant impact: Antigua and Barbuda, Saint Barthelemy, Saint Martin, Sint Maarten, Guadeloupe, Dominica, St. Kitts and Nevis, Anguilla, Montserrat, British Virgin Islands, US Virgin Islands, Puerto Rico (Sep. 6), Dominican Republic, Turks and Caicos Islands, northern border of Haiti. Cuba, and southeastern Islands of the Bahamas (Sep. 7).
- Resulted in the loss of lives, significant damage to homes and critical infrastructure (including seismic and sea level stations and communications)