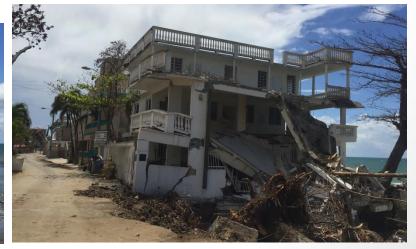

## Irma

- Became category 5 hurricane in the Eastern Atlantic Ocean on Tuesday September 5, 2017.
- CARIBE EWS States with most significant impact: Antigua and Barbuda, Saint Barthelemy, Saint Martin, Sint Maarten, Guadeloupe, Dominica, St. Kitts and Nevis, Anguilla, Montserrat, British Virgin Islands, US Virgin Islands, Puerto Rico (Sep. 6), Dominican Republic, Turks and Caicos Islands, northern border of Haiti. Cuba, and southeastern Islands of the Bahamas (Sep. 7).
- Resulted in the loss of lives, significant damage to homes and critical infrastructure (including seismic and sea level stations and communications)

## Maria

- Became a category 5 hurricane near the Leeward Islands on Monday September 18<sup>th</sup>, 2017.
- Hurricane Maria impacted Dominica (Sep. 18),
   Antigua and Barbuda, Montserrat, St. Kitts and Nevis (Sep. 19) and Puerto Rico and the Virgin Islands (Sep. 19 20), Dominican Republic (Sep. 20-21)
- Resulted in the loss of lives, severe damage and destruction to infrastructure in various islands, "catastrophic flooding" in several areas and loss of utility services and infrastructure (including seismic and sea level stations and comms).