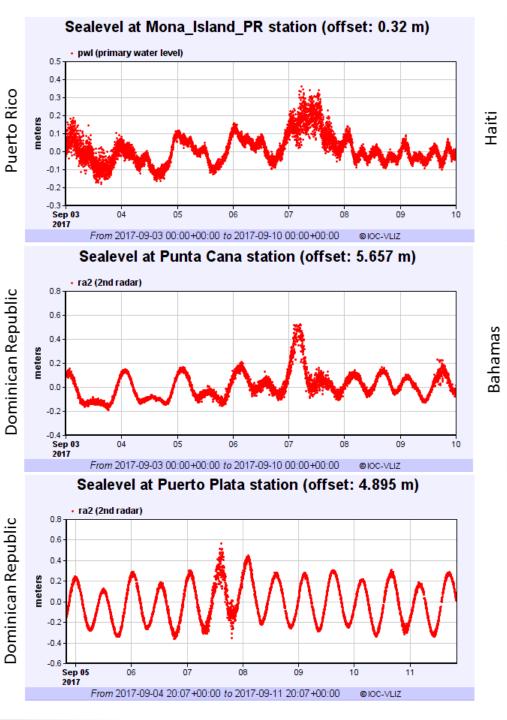

# Sea Level Observations

From 2017-09-04 20:17+00:00 to 2017-09-11 20:17+00:00

@IOC-VLIZ