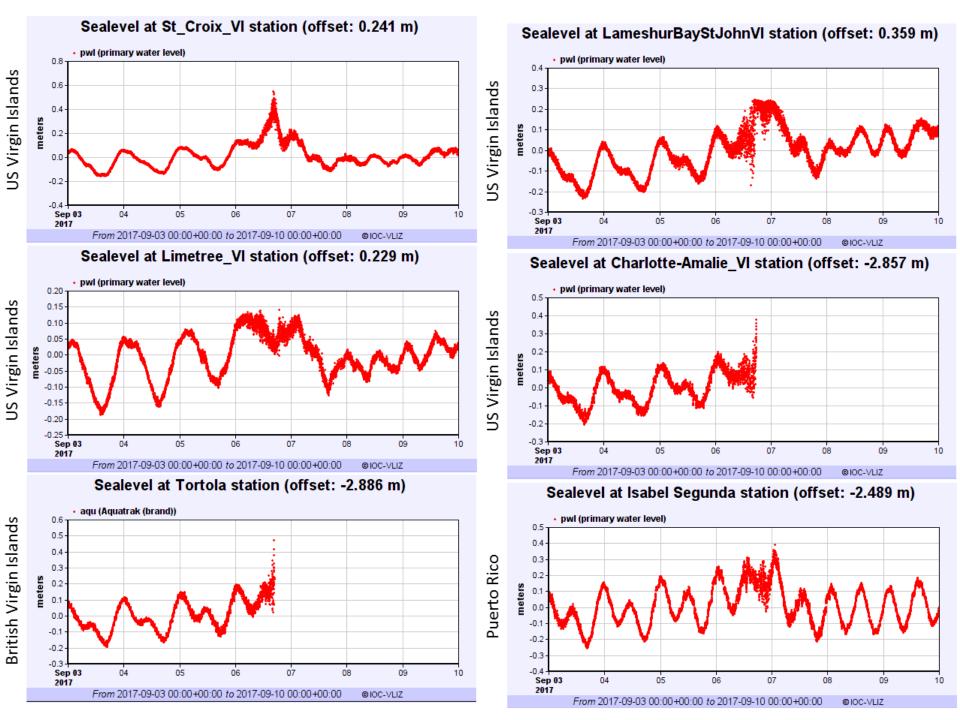

# Sea Level Observations

From 2017-09-04 20:17+00:00 to 2017-09-11 20:17+00:00

@IOC-VLIZ