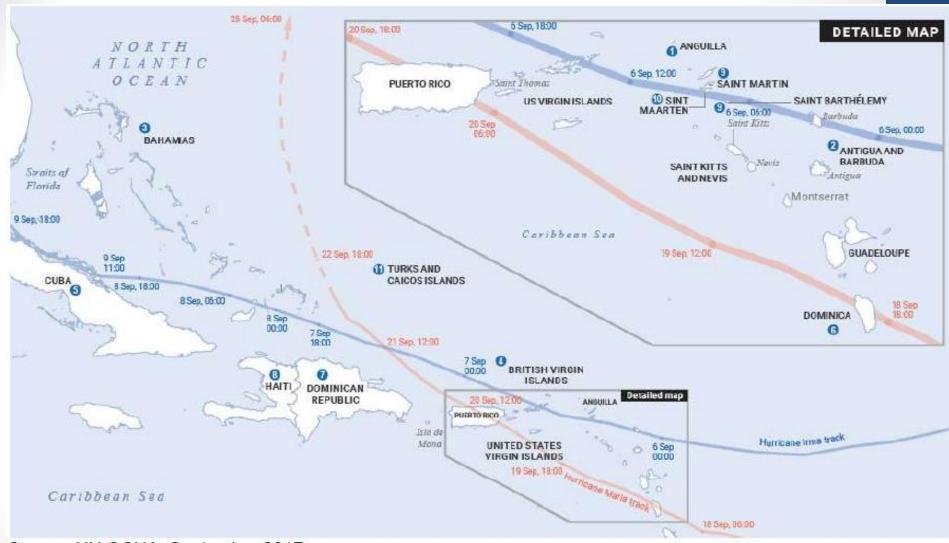

## Irma

- Became category 5 hurricane in the Eastern Atlantic Ocean on Tuesday September 5, 2017.
- CARIBE EWS States with most significant impact: Antigua and Barbuda, Saint Barthelemy, Saint Martin, Sint Maarten, Guadeloupe, Dominica, St. Kitts and Nevis, Anguilla, Montserrat, British Virgin Islands, US Virgin Islands, Puerto Rico (Sep. 6), Dominican Republic, Turks and Caicos Islands, northern border of Haiti. Cuba, and southeastern Islands of the Bahamas (Sep. 7).
- Resulted in the loss of lives, significant damage to homes and critical infrastructure (including seismic and sea level stations and communications)

## Maria

- Became a category 5 hurricane near the Leeward Islands on Monday September 18<sup>th</sup>, 2017.
- Hurricane Maria impacted Dominica (Sep. 18),
   Antigua and Barbuda, Montserrat, St. Kitts and Nevis (Sep. 19) and Puerto Rico and the Virgin Islands (Sep. 19 20), Dominican Republic (Sep. 20-21)
- Resulted in the loss of lives, severe damage and destruction to infrastructure in various islands, "catastrophic flooding" in several areas and loss of utility services and infrastructure (including seismic and sea level stations and comms).