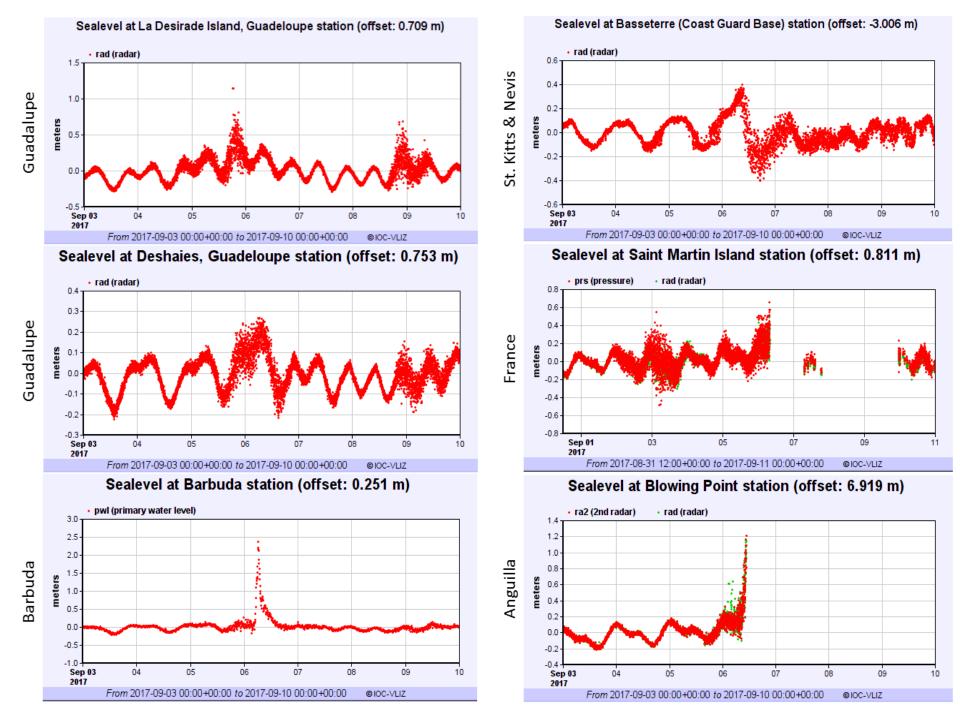

# Sea Level Observations

From 2017-09-04 20:17+00:00 to 2017-09-11 20:17+00:00

@IOC-VLIZ